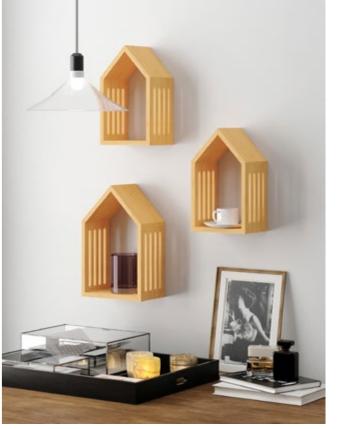

#### MBCE17001

Cube in house 32x12x38cm

#### MBCE17002

Cube in house 26x12x34cm

#### MBCE17003

Cube in house 23x12x30cm