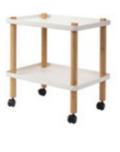

#### **Bamboo Home Trollies**

## Move like the Hulk

Never look down yourself, you can move the world with a fulcrum, but you don't need a Gamma Bomb to have power to move the heavy stuffs at home. All you need is a home trolley. Extendable handle allows even easier load moving.