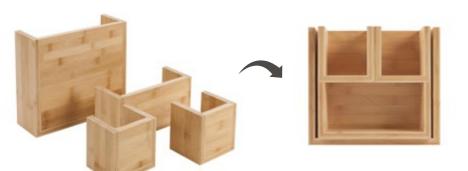

# SGS

MBCSM1901S

Bamboo Cube Line Set 17x30x12cm 39x30x12cm 60x30x12cm

MBCSM1902S

Bamboo Cube Line Set 30x30x12cm 23x23x12cm 26.5x26.5x12cm

MBCSM1905

Bamboo Cube Line 50x15x30cm

2020

# New Design

MBCSM1904S

Bamboo Cube Line Set 12x17x28cm, 12x20.6x32cm

Design your own Cube Shelf

MBCSMF1901W 35x35x25cm MBCSMF1902W 35x35x35cm

MBCSMF1903G 35x35x25cm MBCSMF1904G 35x35x35cm

MBCSMF1905P 35x35x25cm MBCSMF1906P 35x35x35cm