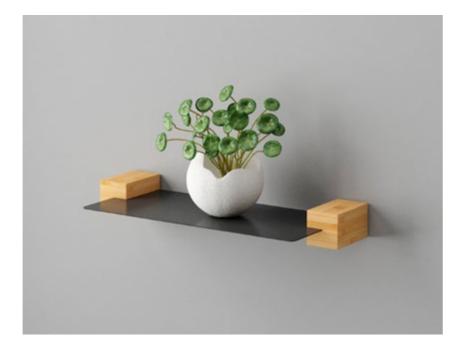

# Turn the 'Wasted Space' to your 'Great Wall'

MBWSM1803 Hollow Bamboo Shelf 80x23.5x3.8cm

MBWP17003 Bamboo Wall Shelf 30x30x17cm

MBWSM1604 Bamboo Tray 40x30x5.5cm

MBWSM1602 Bamboo Wall Shelf 30x19.5x12cm

MBWSM1603 Bamboo Wall Shelf 78x19.5x12cm

**MBWSM1601** Bamboo Wall Shelf with hanger 58.4x16.5x10cm

MBWSM1606 Bamboo Wall Shelf with hanger 40x10x11.5cm

MBWSM1605 Bamboo Photo Shelf 60x15x4cm