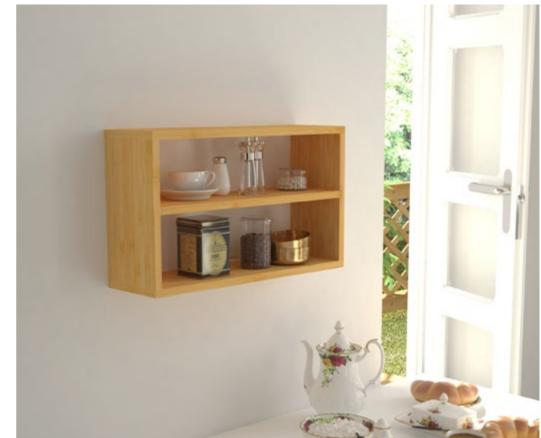

#### **Bamboo Wall Shelves**

# Turn the 'Wasted Space' to your 'Great Wall'

MBWSM1803 Hollow Bamboo Shelf 80x23.5x3.8cm

MBWP17003 Bamboo Wall Shelf 30x30x17cm

MBWSM1604 Bamboo Tray 40x30x5.5cm

MBWSM1602 Bamboo Wall Shelf 30x19.5x12cm