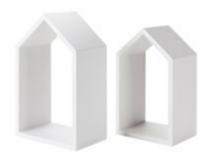

#### MBCE17001

Cube in house 32x12x38cm

#### MBCE17002

Cube in house 26x12x34cm

#### MBCE17003

Cube in house 23x12x30cm