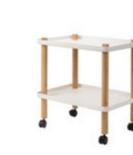

#### **Bamboo Home Trollies**

## Move like the Hulk

Never look down yourself, you can move the world with a fulcrum, but you don't need a Gamma Bomb to have power to move the heavy stuffs at home. All you need is a home trolley. Extendable handle allows even easier load moving.