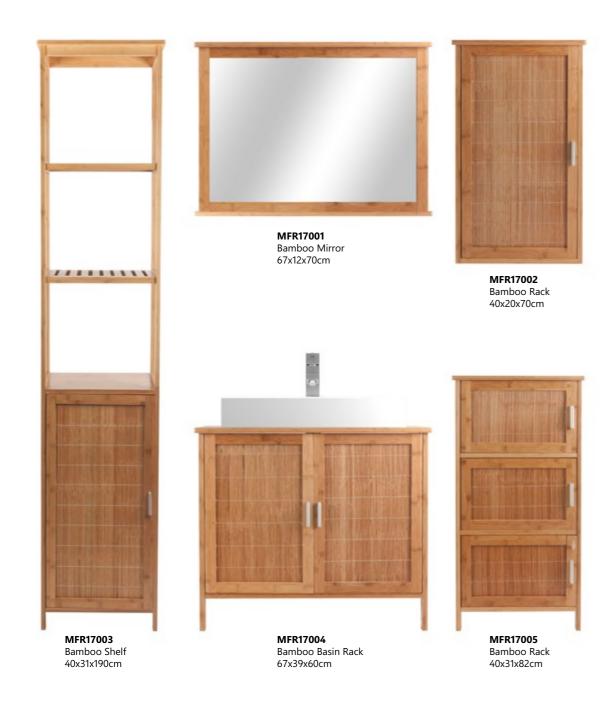

## Yvon-Design

Yvon bamboo sanitary series has been designed under 'Simple with Function' design concept. Assembly module make this furniture can suitable for any size bathroom. Ingenious design of the gap in side plate let the hanger fit in perfectly and add more storage way for users.

MFR15008

100x66x2cm

#### MFR15007

Solid bamboo mirror small 60x66x2cm

#### MFR15004

Solid bamboo rack 60x20x100cm

MFR15006 Solid bamboo shelf 41x35x185cm

#### MFR15001

Solid bamboo basin rack small 60x50x85cm

#### MFR15002

Solid bamboo basin rack big 100x50x85cm

Solid bamboo basin rack extra big 140x50x85cm