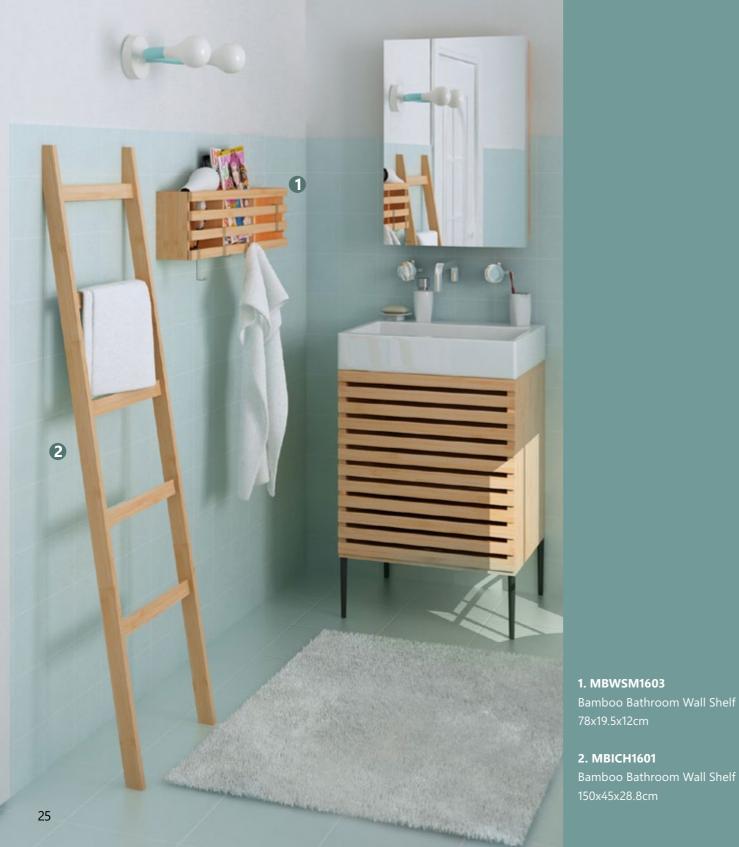

MBWSM1603 Bamboo Wall Shelf 78x19.5x12cm

**MBWSM1601** Bamboo Wall Shelf with hanger 58.4x16.5x10cm

MBWSM1606 Bamboo Wall Shelf with hanger 40x10x11.5cm

MBWSM1605 Bamboo Photo Shelf 60x15x4cm

#### 2. MBICH1601

Bamboo Bathroom Wall Shelf 150x45x28.8cm