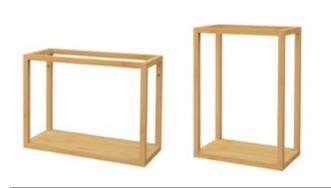

#### MBCSM1602

Bamboo Cube set 17x30x12cm 39x30x12cm 60x30x12cm

Bamboo Cube set 30x30x12cm 23x23x12cm 26.5x26.5x12cm

MBCSM1601

**MBCE17005** 2 Tier Cube 50x15x30cm