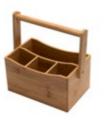

#### Folding Flat Packing Storage Basket

MBLS15059-1 Natural Color 52×32×63cm

**MBLS15059-2 Brown Color** 52×32×63cm

**MBLS15059-3 Black Color** 52×32×63cm

MBLS15034-1 Natural Color 40x30x60cm

MBLS15034-2 Brown Color 40x30x60cm

MBLS15034-3 Black Color 40x30x60cm

MBLS15010-1 Natural Color 35x35x58 cm

MBLS15010-2 Brown Color 35x35x58cm

MBLS15010-3 Black Color 35x35x58cm

**MBLS15012** Bamboo Basket S: 33x23x14cm M: 38x28x16cm L: 38x29x50cm