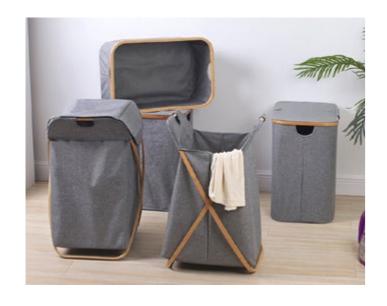

#### Folding Flat Packing Storage Basket

MBLS15059-1 Natural Color 52×32×63cm

**MBLS15059-2 Brown Color** 52×32×63cm

**MBLS15059-3 Black Color** 52×32×63cm

MBLS15034-1 Natural Color 40x30x60cm

MBLS15034-2 Brown Color 40x30x60cm

MBLS15034-3 Black Color 40x30x60cm

MBLS15010-1 Natural Color 35x35x58 cm

MBLS15010-2 Brown Color 35x35x58cm

MBLS15010-3 Black Color 35x35x58cm

**MBLS15012** Bamboo Basket S: 33x23x14cm M: 38x28x16cm L: 38x29x50cm

**MBLS15015** Bamboo Basket S: 33x23x14cm M: 38x28x16cm L: 40x30x60cm

**MBLS15016** Bamboo Basket S: 33x23x14cm M: 38x28x16cm L: 35x35x50cm

**MBLS17001-1** Set of 3 Bamboo Basket S: 30x20x12cm M: 33x23x14cm L: 38x28x16cm

**MBLS17001-2** Set of 3 Bamboo Basket S: 30x20x12cm M: 33x23x14cm L: 38x28x16cm

**MBLS15028-1 Natural Color** Bamboo Basket 60x35x35cm

MBLS15028-2 Black Color Bamboo Basket 60x35x35cm