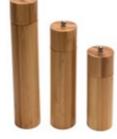

MBAS19026 Bamboo Holder 33x11.6x20.5cm

MBSR08 Bamboo Pepper Mill Ø5.4x21.7cm

MBAS19020 Bamboo Pepper Mill L: Dia5x26cm M: Dia5x21cm S: Dia5x16cm

MBAS19021 Bamboo Pepper Mill 5x5x16cm

MBAS19022 Bamboo Soap Dispenser Square: 7x7x15cm Round: Dia7x15cm