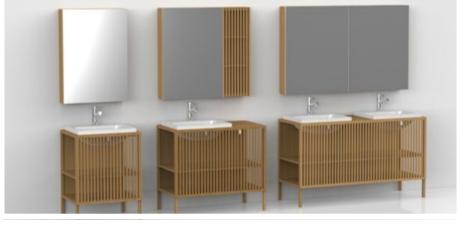

# MTN15010 Bathroom shelf-large 150.8x61x36.6cm

Bathroom shelf-middle 115x61x36.6cm

MTN15008 Bathroom shelf-small 81.6x61x36.6cm

MTN15011 Bathroom stool 157x40.8x42cm

MTN15001 Bathroom Cabinet-small 58.5x79.7x50. 7cm MTN15002 Mirror Cabinet-Small 50x70x14.4cm MTN15003 Bathroom Cabinet-middle 88.5x79.7x50.7cm MTN15004 Mirror Cabinet-Middle 81.7x70x14.4cm MTN15005 Bathroom Cabinet-large 118.5x79.7x50.7cm MTN15006 Mirror Cabinet-Large 100x70x14.4cm

MTN15019-1 Bamboo Cabinet-Small MTN15018-1 Mirror Cabinet-Small 60x49x85cm

60x12.4x60.2cm

Middle 100x49x85cm

140x49x85cm

60x12.4x60.2cm

MTN15020 Bamboo Cube 79x21.8x30cm

MTN15021 Seat 39x29.4x44cm

MTN15022 Shlef 70x35x81.5cm