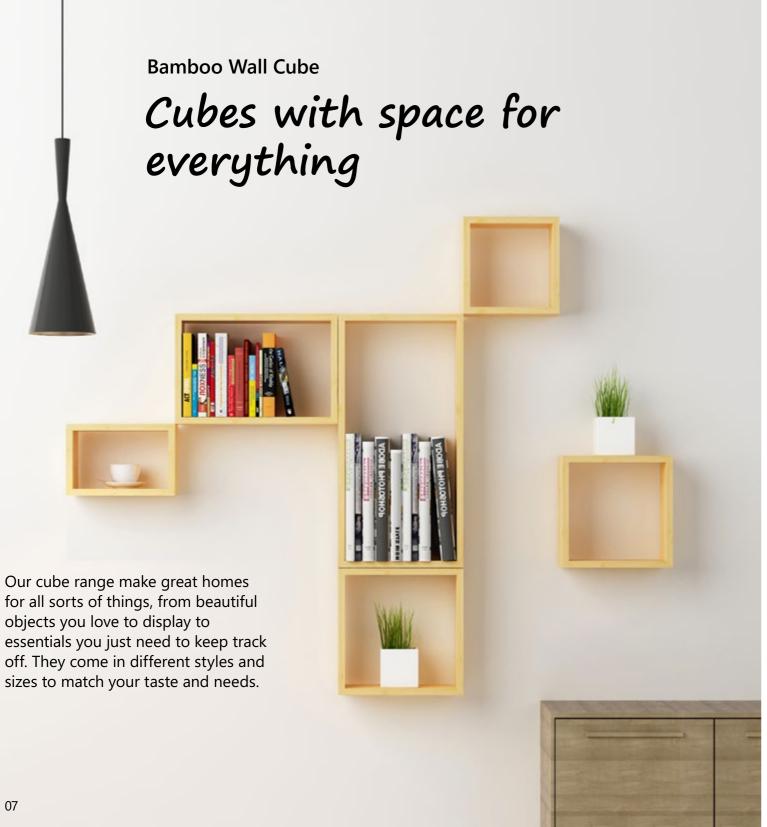

#### MBCE17001

Cube in house 32x12x38cm

#### MBCE17002

Cube in house 26x12x34cm

#### MBCE17003

Cube in house 23x12x30cm