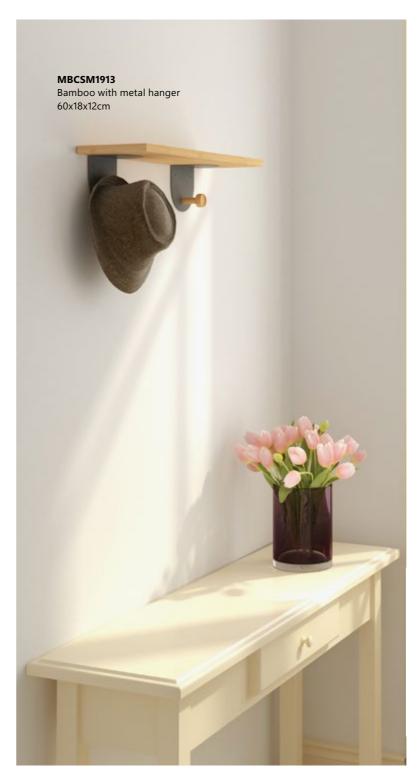

MBCSM1914 Bamboo with metal hanger 60x18x12cm

MBCSM1912 Bamboo shelf with metal hanger 40x12x10cm

MBCSM1907 Bamboo shelf with metal hanger 40x12x10cm

MBCSM1911 Bamboo with 3 metal hangers 40x4x9cm