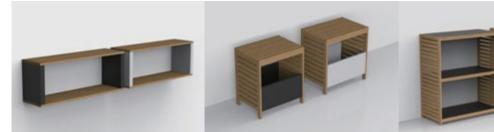

#### MBCSM1602

Bamboo Cube set 17x30x12cm 39x30x12cm 60x30x12cm

Bamboo Cube set 30x30x12cm 23x23x12cm 26.5x26.5x12cm

MBCSM1601

**MBCE17005** 2 Tier Cube 50x15x30cm

MBCE15003

Frame Bamboo Cube 37x27x16cm

Frame Bamboo Cube 27x37x16cm

**MBCPM1601-1** Bamboo Cube 34.9x34.9x12.5cm

MBCPM1601-2 Bamboo Cube 41.1x80x14cm