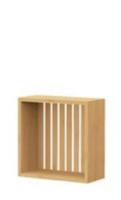

Bamboo with 3 metal hangers 40x4x9cm





#### MBCE17001

Cube in house 32x12x38cm

#### MBCE17002

Cube in house 26x12x34cm

#### MBCE17003

Cube in house 23x12x30cm



#### MBCSM1602

Bamboo Cube set 17x30x12cm 39x30x12cm 60x30x12cm



Bamboo Cube set 30x30x12cm 23x23x12cm 26.5x26.5x12cm

MBCSM1601







**MBCE17005** 2 Tier Cube 50x15x30cm



#### MBCSM1704

Cube set for 4 12x10x12cm 24.5x10x12cm 28.5x11.5x25.5cm





#### MBCE17006

Cube shelf 40x15x20cm



#### MBCE15007

Cube shelf 80x15x20cm





MBCE15001-1 Solid Bamboo Cube 25x20x25cm

MBCE15001-2 Solid Bamboo Cube 30x20x30cm

MBCE15001-3 Solid Bamboo Cube 35x20x35CM



MBCE17009-1 Solid Bamboo Cube 17x12x28cm

MBCE17009-2 Solid Bamboo Cube 20.6x12x32cm



MBCE15003

Frame Bamboo Cube 37x27x16cm



Frame Bamboo Cube 27x37x16cm



**MBCPM1601-1** Bamboo Cube 34.9x34.9x12.5cm



MBCPM1601-2 Bamboo Cube 41.1x80x14cm



#### **Bamboo Wall Shelves**

# Turn the 'Wasted Space' to your 'Great Wall'









MBWSM1803 Hollow Bamboo Shelf 80x23.5x3.8cm















MBWP17003 Bamboo Wall Shelf 30x30x17cm



MBWSM1604 Bamboo Tray 40x30x5.5cm



MBWSM1602 Bamboo Wall Shelf 30x19.5x12cm



MBWSM1603 Bamboo Wall Shelf 78x19.5x12cm



**MBWSM1601** Bamboo Wall Shelf with hanger 58.4x16.5x10cm



MBWSM1606 Bamboo Wall Shelf with hanger 40x10x11.5cm



MBWSM1605 Bamboo Photo Shelf 60x15x4cm





#### Bamboo Hallway

# Hellos and Goodbyes

With the right hallway furniture, you can create a well-organised space for finding what you need. Smoother entries and exits mean you can focus on the fun parts and devote extra minutes to sl