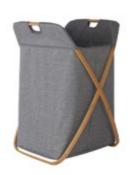

#### MBLS15052

Folding hang bamboo bag for four layers 33.5x73.5cm a layer: 31x13.5x15cm

#### MBLS15053

Folding hang bamboo bag for three layers 33.5x58cm a layer: 31x13.5x15cm

#### MBLS15054

Folding hang bamboo bag for two layers 33.5x43.5cm a layer: 31x13.5x15cm

#### MBLS15055

Folding hang bamboo bag for three layers 33.5x90 cm a layer: 31x11x15cm