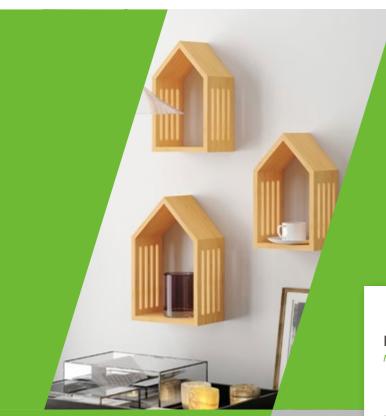

#### MBCE17001

Cube in house 32x12x38cm

#### MBCE17002

Cube in house 26x12x34cm

#### MBCE17003

Cube in house 23x12x30cm