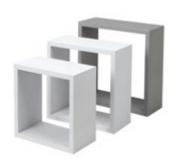

#### MBCSM1602

Bamboo Cube set 17x30x12cm 39x30x12cm 60x30x12cm

Bamboo Cube set 30x30x12cm 23x23x12cm 26.5x26.5x12cm

MBCSM1601

**MBCE17005** 2 Tier Cube 50x15x30cm