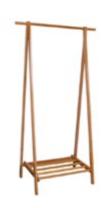

#### Bamboo Hallway

# Hellos and Goodbyes

With the right hallway furniture, you can create a well-organised space for finding what you need. Smoother entries and exits mean you can focus on the fun parts and devote extra minutes to sleep. Our new hallway collection has lots of storage and organisers to make the busiest times of the day a bit easier.

MBAC15015 Bamboo Hallway wall shelf 58.5x17x24.5cm

MBIWS1705 Triangle shelf 50x20x25cm

MBIWS1706 Triangle shelf 56x20x25cm

MBISS1700 Bamboo Rack 80x57x150cm

MBCSM1917 Bamboo Table Small: Dia40x45cm Big: Dia54x48.5cm