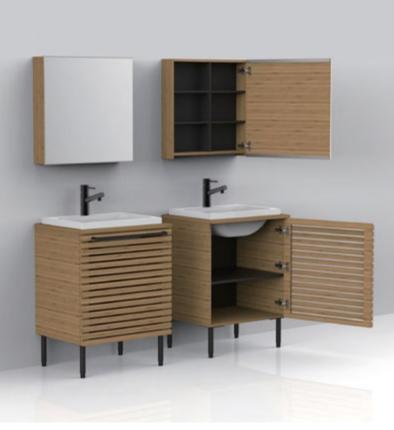

MTN15019-1 Bamboo Cabinet-Small MTN15018-1 Mirror Cabinet-Small 60x49x85cm

60x12.4x60.2cm

Middle 100x49x85cm

140x49x85cm

60x12.4x60.2cm

MTN15020 Bamboo Cube 79x21.8x30cm

MTN15021 Seat 39x29.4x44cm

MTN15022 Shlef 70x35x81.5cm

MTN15013-2 Bamboo Hanger 2.2x4.5x9cm

MTN15013-1 Bamboo Hanger 51x4.5x9cm

1. MTN15012 Bamboo Container 20x10x5cm **2. MTN15015** Bamboo Container 20x10x5cm 3. MTN15016 Bamboo Container 5x16x5cm 4. MTN15017 Bamboo Container 8x7x8cm