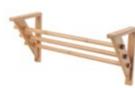

# Turn the 'Wasted Space' to your 'Great Wall'

MBWSM1803 Hollow Bamboo Shelf 80x23.5x3.8cm

MBWP17003 Bamboo Wall Shelf 30x30x17cm

MBWSM1604 Bamboo Tray 40x30x5.5cm

MBWSM1602 Bamboo Wall Shelf 30x19.5x12cm

MBWSM1603 Bamboo Wall Shelf 78x19.5x12cm

**MBWSM1601** Bamboo Wall Shelf with hanger 58.4x16.5x10cm

MBWSM1606 Bamboo Wall Shelf with hanger 40x10x11.5cm

MBWSM1605 Bamboo Photo Shelf 60x15x4cm