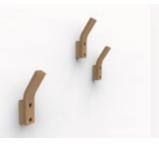

MBWSM1603 Bamboo Wall Shelf 78x19.5x12cm

**MBWSM1601** Bamboo Wall Shelf with hanger 58.4x16.5x10cm

MBWSM1606 Bamboo Wall Shelf with hanger 40x10x11.5cm

MBWSM1605 Bamboo Photo Shelf 60x15x4cm