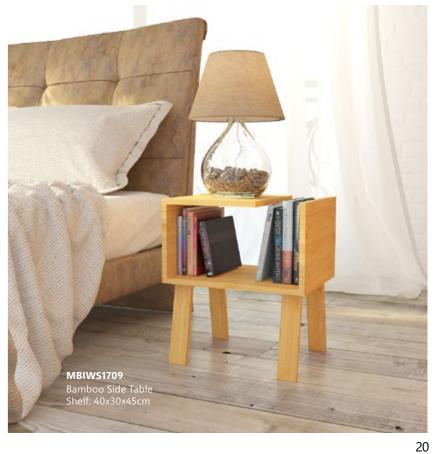

MBAC15015 Bamboo Hallway wall shelf 58.5x17x24.5cm

MBIWS1705 Triangle shelf 50x20x25cm

MBIWS1706 Triangle shelf 56x20x25cm

MBISS1700 Bamboo Rack 80x57x150cm

MBCSM1917 Bamboo Table Small: Dia40x45cm Big: Dia54x48.5cm

**MBIWS1708** Stackable Side Table 64x30x40cm

MBCSM1918 Smart Table - 2layers Round: Dia39.5x50.5cm

MBCSM1920

Size: Dia39.5x41cm

Smart Table

MBCSM1919 Smart table - 2layers Rectangle: 50x35x50.5cm

MBCSM1921 Smart table - 3layers Round: Dia39.5x80cm