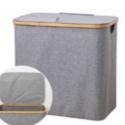

#### Folding Flat Packing Storage Basket

MBLS15059-1 Natural Color 52×32×63cm

**MBLS15059-2 Brown Color** 52×32×63cm

**MBLS15059-3 Black Color** 52×32×63cm

MBLS15034-1 Natural Color 40x30x60cm

MBLS15034-2 Brown Color 40x30x60cm