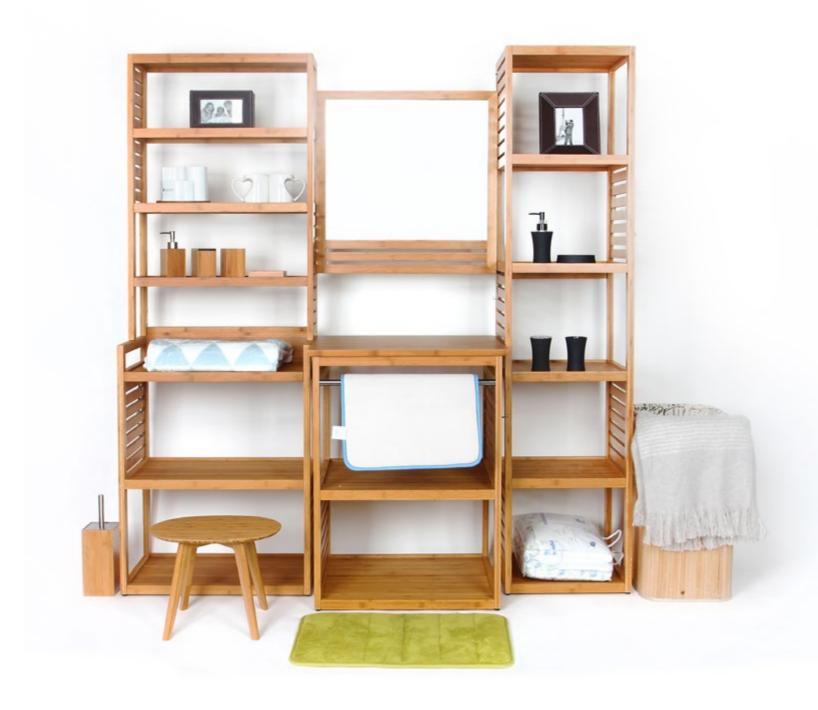

#### **Bamboo Bathroom Storage**

# Up space & Beauty to your bathroom

Whatever your needs, our bathroom department carries furniture and accessories that cover them all. More than catering to a width of different styles, our range also offer lots of clever functions. We won't waste any space of the wall and table to bring more space to your bathroom. Turning the tiniest room in your home into a true stunner.