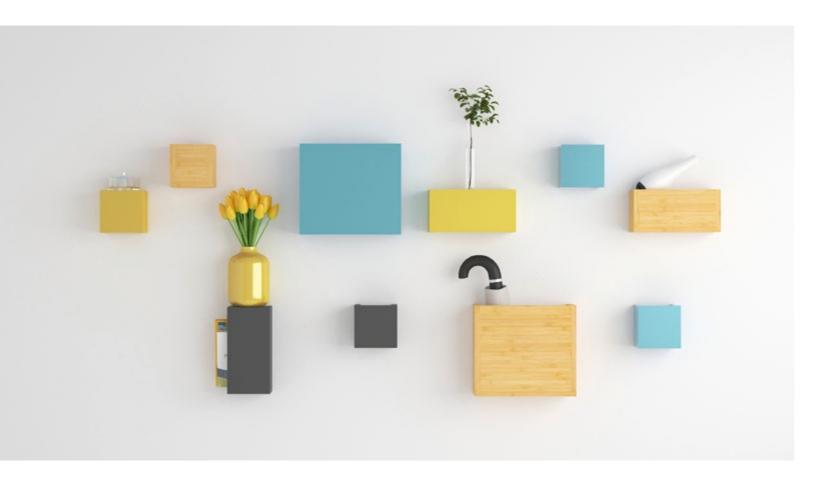

#### **Bamboo Bathroom Storage**

# Up space & Beauty to your bathroom

Whatever your needs, our bathroom department carries furniture and accessories that cover them all. More than catering to a width of different styles, our range also offer lots of clever functions. We won't waste any space of the wall and table to bring more space to your bathroom. Turning the tiniest room in your home into a true stunner.