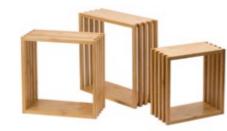

#### MBCE17001

Cube in house 32x12x38cm

#### MBCE17002

Cube in house 26x12x34cm

#### MBCE17003

Cube in house 23x12x30cm