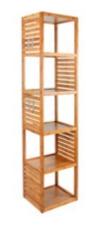

#### MFR15004

Solid bamboo rack 60x20x100cm

MFR15006 Solid bamboo shelf 41x35x185cm