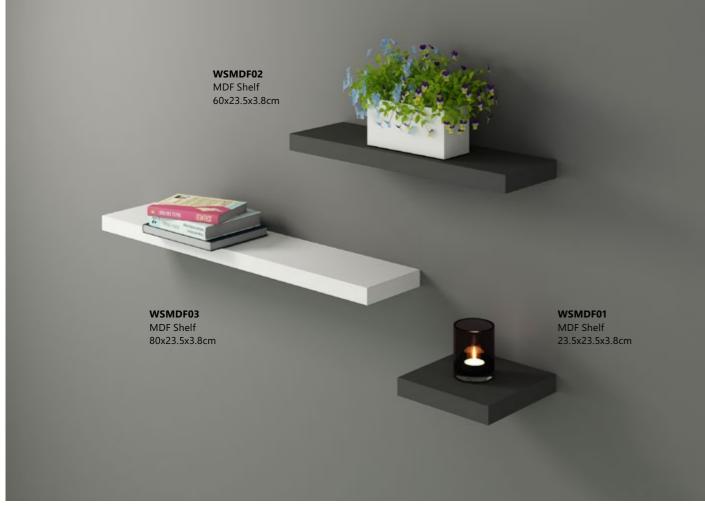

WSMDF04 MDF Shelf

MDF Shelf 100x23.5x3.8cm

#### WSMDF05

MDF Shelf 150x23.5x3.8cm

WSMDF06

MDF Shelf 60x15x4cm

#### WPSMDF01-W

Photo Frame Shelf 60x90x3cm

#### WPSMDF01-B

Photo Frame Shelf 80x9x3cm

22

WCMDF01 MDF Cube 32x11.7x38cm 26x11.7x34cm 23x11.7x30cm

MBCE16006M MDF Mirror Cube 50x26x9cm

MBCE16004M MDF Mirror Cube 26x26x9cm

MBCE16005M MDF Mirror Cube 40x40x9cm