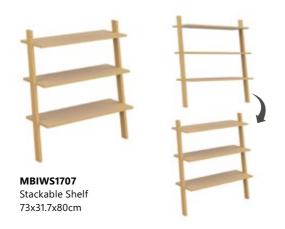

MBAC15015 Bamboo Hallway wall shelf 58.5x17x24.5cm

MBIWS1705 Triangle shelf 50x20x25cm

MBIWS1706 Triangle shelf 56x20x25cm

MBISS1700 Bamboo Rack 80x57x150cm

MBCSM1917 Bamboo Table Small: Dia40x45cm Big: Dia54x48.5cm