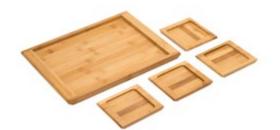

#### **Bamboo Cutting Boards**

Prepare your favorite meals in a fun and safe way

Stylish and versatile chopping board range makes a great addition to your kitchen. Bamboo is a hygienic choice thanks to its anti-bacterial properties.

#### GBSCB18005

Bamboo Cutting Board 30x20x1cm

40x40x5.5cm

**GBSCB18001**Bamboo Cutting Board 45x34.5x5cm

**GBSCB18002**Bamboo Cutting Board 46x30.5x1.9cm

GBSCB18003 Bamboo Cutting Board 32.5x24.5x1.8cm

GBSCB18004 Bamboo Cutting Board 30x20x1.6cm