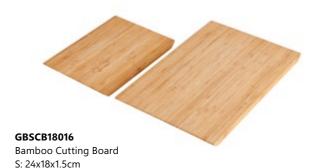

#### **Bamboo Cutting Boards**

Prepare your favorite meals in a fun and safe way

Stylish and versatile chopping board range makes a great addition to your kitchen. Bamboo is a hygienic choice thanks to its anti-bacterial properties.

GBSCB18012 Bamboo Cutting Board 38x38x3.6cm

GBSCB18013 Bamboo Cutting Board 50x36x3cm

L: 36x24x1.5cm

GBSCB19001 Bamboo Cutting Board Big: 40x30x1.8cm Small: 28x20x1.8cm

Bamboo Cutting Board S: 28x19x1.5cm M: 37x19x1.5cm L: 52x19x1.5cm