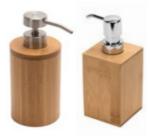

MBAS19026 Bamboo Holder 33x11.6x20.5cm

MBSR08 Bamboo Pepper Mill Ø5.4x21.7cm

MBAS19020 Bamboo Pepper Mill L: Dia5x26cm M: Dia5x21cm S: Dia5x16cm

MBAS19021 Bamboo Pepper Mill 5x5x16cm

MBAS19022 Bamboo Soap Dispenser Square: 7x7x15cm Round: Dia7x15cm