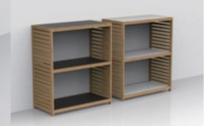

#### MBCSM1602

Bamboo Cube set 17x30x12cm 39x30x12cm 60x30x12cm

Bamboo Cube set 30x30x12cm 23x23x12cm 26.5x26.5x12cm

MBCSM1601

**MBCE17005** 2 Tier Cube 50x15x30cm

MBCE15003

Frame Bamboo Cube 37x27x16cm

Frame Bamboo Cube 27x37x16cm

**MBCPM1601-1** Bamboo Cube 34.9x34.9x12.5cm

MBCPM1601-2 Bamboo Cube 41.1x80x14cm