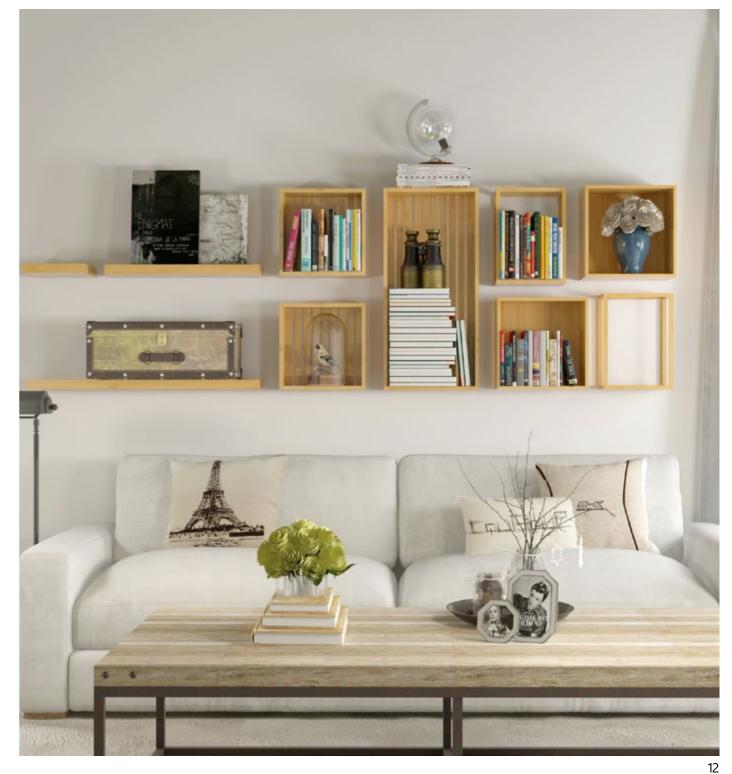

#### **Bamboo Wall Shelves**

# Turn the 'Wasted Space' to your 'Great Wall'

MBWSM1803 Hollow Bamboo Shelf 80x23.5x3.8cm

MBWP17003 Bamboo Wall Shelf 30x30x17cm

MBWSM1604 Bamboo Tray 40x30x5.5cm

MBWSM1602 Bamboo Wall Shelf 30x19.5x12cm

MBWSM1603 Bamboo Wall Shelf 78x19.5x12cm

**MBWSM1601** Bamboo Wall Shelf with hanger 58.4x16.5x10cm

MBWSM1606 Bamboo Wall Shelf with hanger 40x10x11.5cm

MBWSM1605 Bamboo Photo Shelf 60x15x4cm