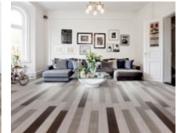

#### **Different Size**

| Length     | Width       | Thickness   |
|------------|-------------|-------------|
| 0.6 - 4.0m | 0.15 - 1.2m | 0.16 - 0.8m |

#### Different surface structure and color

Horizontal - Carbonized

Vertical - Carbonized

Horizontal - Light

**GEOBPH01** Horizontal 2Layers Thickness: 10mm

GEOBPH04

Horizontal-Vertical-Horizontal-

3Layers Thickness: 18mm

GEOBPH02 Horizontal acrossed 3Layers Thickness: 18mm

GEOBPH03 Horizontal acrossed 4Layers Thickness: 18mm

GEOBPH05 Horizontal-Vertical-Horizontal-3Layers Thickness: 27mm

GEOBPH06 Horizontal-Vertical-Horizontal-5Layers Thickness: 38mm

GEOBPV01 Vertical One Layer Thickness: 2mm

GEOBPV02 Vertical One Layer Thickness: 17mm

GEOBPV03 Vertical One Layer Thickness: 20mm

# Bamboo Tabletops Custom-made or Ready to take home VERTICAL

**GEOBPV04** Vertical 2Layers Thickness: 40mm

**GEOBPV05** Vertical 3Layers Thickness: 27mm

**GEOBPV06** Vertical 3Layers Thickness: 38mm

# **MOLLOW**

**GEOBPV08** Hollow Bamboo Tabletop 150x60x3cm

**GEOBPV09** Hollow Bamboo Tabletop 60x60x3cm