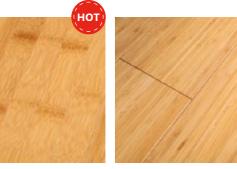

#### TNDLBDU02

Solid Strand Woven Bamboo Flooring, serration with black color 12x125x915 mm

#### TNDLBDU04

Solid Strand Woven Bamboo Flooring, carbonized color 12x125x915 mm

#### TNDLBDU03

Solid Strand Woven Bamboo Flooring, carbonized with black color 12x125x915 mm

#### TNDLBDU05

Solid Strand Woven Bamboo Flooring, natural color 12x125x915 mm

#### TNDLBDU14

**TNDLBDU06** 

color, horizontal

15x96x960 mm

Solid Bamboo Flooring, carbonized

Solid Strand Woven Bamboo Flooring, mixture color 12x125x915 mm

#### TNDLBDU15

Solid Strand Woven Bamboo Flooring, mixture color 12x125x915 mm

#### TNDLBDU07

Solid Bamboo Flooring, carbonized color, vertical 15x96x960 mm