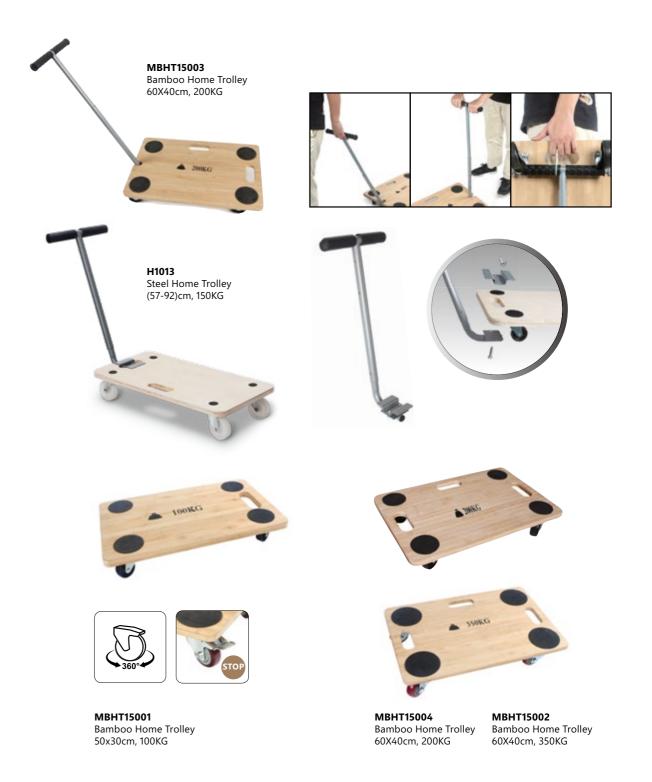

#### **Bamboo Home Trollies**

## Move like the Hulk

Never look down yourself, you can move the world with a fulcrum, but you don't need a Gamma Bomb to have power to move the heavy stuffs at home. All you need is a home trolley. Extendable handle allows even easier load moving.

#### H1011

Plastic home trolley 10.4x7.8x2.8cm, 150KG

#### H2011

Plastic home trolley 10.4x7.8x2.8cm, 150KG

Steel home trolley 25x25cm, 60KG

#### H2012

Steel home trolley 25x25cm, 100KG

H1005 Wood home trolley 15x15cm, 30KG

H1006 Wood home trolley 15x15cm, 80KG

H1010 Wood home trolley 57.5x29cm, 200KG

H1008

#### TC0151N-1

Wood home trolley 30x30x8cm, 50KG

#### TC0151N-2

Wood home trolley 30x30x8cm, 50KG

#### TC0151N-3

Wood home trolley 30x30x8cm, 50KG