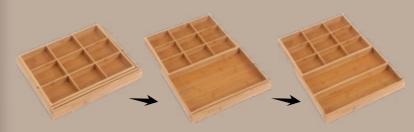

# Goodbye, Junk drawers

A great kitchen is one that solves those everyday problems, like how to fit loads of stuff into a small space and how to find it again easily. Kitchen interior fittings are a great way to get the most out of your kitchen.

MBOG15003 Bamboo Organiser 15.2x30.5x5.2cm

MBOG15004 Bamboo Organiser 29x17.5x3.8cm

MBOG15005 Bamboo Organiser 29 x10x4.5cm

MBOG15006

36x27x5cm

Bamboo Organiser

MBOG15001 Bamboo Organiser 7.6x30.5x5.2cm

Not just beautiful decoration, the bamboo organizers help to keep things in order in the kitchen. no matter how big or small your drawer is, our bamboo organizer can always fit in.