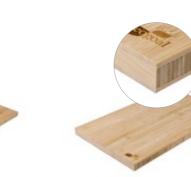

#### **Bamboo Cutting Boards**

Prepare your favorite meals in a fun and safe way

Stylish and versatile chopping board range makes a great addition to your kitchen. Bamboo is a hygienic choice thanks to its anti-bacterial properties.

#### GBSCB18005

Bamboo Cutting Board 30x20x1cm

40x40x5.5cm

**GBSCB18001**Bamboo Cutting Board 45x34.5x5cm

**GBSCB18002**Bamboo Cutting Board 46x30.5x1.9cm

GBSCB18003 Bamboo Cutting Board 32.5x24.5x1.8cm

GBSCB18004 Bamboo Cutting Board 30x20x1.6cm