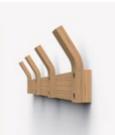

MBWSM1603 Bamboo Wall Shelf 78x19.5x12cm

**MBWSM1601** Bamboo Wall Shelf with hanger 58.4x16.5x10cm

MBWSM1606 Bamboo Wall Shelf with hanger 40x10x11.5cm

MBWSM1605 Bamboo Photo Shelf 60x15x4cm