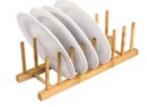

60x26x45cm

MBAS15014 Bamboo Holder 20×15×15cm

MBAS15014 Bamboo Holder 20×15×15cm

MBAS15014 Bamboo Holder 20×15×15cm

MBAS15003 Bamboo Pad Holder 26/19x20x1.5cm

MBAS15004 Bamboo Pad Holder 12×10.5×2.5cm

MBAS16001 Bamboo Holder 30x21x20cm