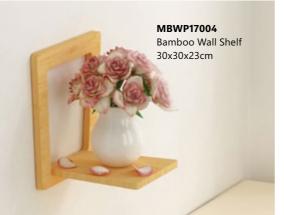

# Turn the 'Wasted Space' to your 'Great Wall'

MBWSM1803 Hollow Bamboo Shelf 80x23.5x3.8cm

MBWP17003 Bamboo Wall Shelf 30x30x17cm

MBWSM1604 Bamboo Tray 40x30x5.5cm

MBWSM1602 Bamboo Wall Shelf 30x19.5x12cm