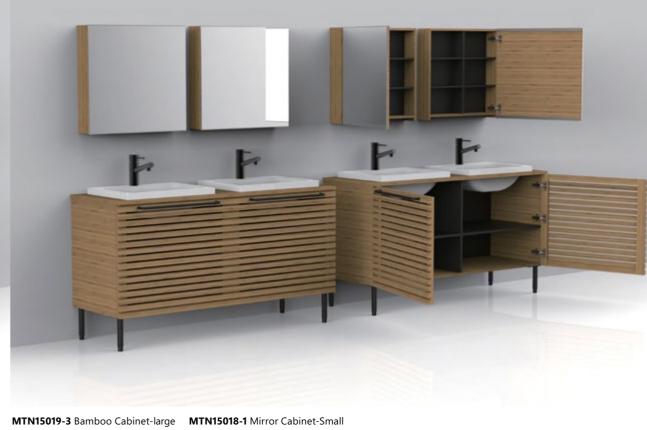

MTN15019-1 Bamboo Cabinet-Small MTN15018-1 Mirror Cabinet-Small 60x49x85cm

60x12.4x60.2cm

Middle 100x49x85cm

140x49x85cm

60x12.4x60.2cm

MTN15020 Bamboo Cube 79x21.8x30cm

MTN15021 Seat 39x29.4x44cm

MTN15022 Shlef 70x35x81.5cm