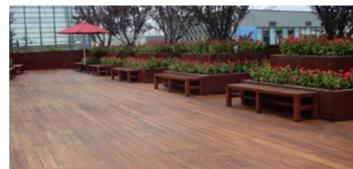

#### TNDLBDU08

Outdoor bamboo decking, light carbonized, style1, 20x140x1860mm

#### TNDLBDU09

Outdoor bamboo decking, light carbonized, style2, 20x140x1860mm

#### TNDLBDU10

Outdoor bamboo decking, light carbonized, style3, 20x140x1860mm

#### TNDLBDU11

Outdoor bamboo decking, deep carbonized, style1, 20x140x1860mm

#### TNDLBDU12

Outdoor bamboo decking, deep carbonized, style2, 20x140x1860mm

#### TNDLBDU13

Outdoor bamboo decking, deep carbonized, style3, 20x140x1860mm