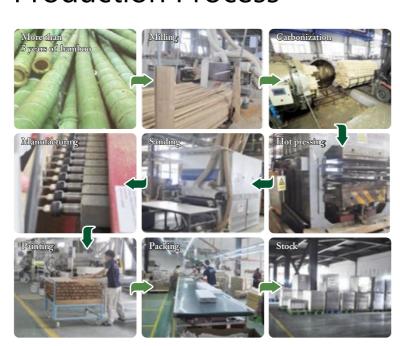

### **Bamboo Products Production Process**

#### **Ecology Material**

Bamboo is a kind of grass, not only grows like grass, but spreads like grass. It has a fast growing lifecycle, which can grow up to 1m per days. Thus only need 4-6 years till be utilized. It can used as wood after carbonization and lamination.