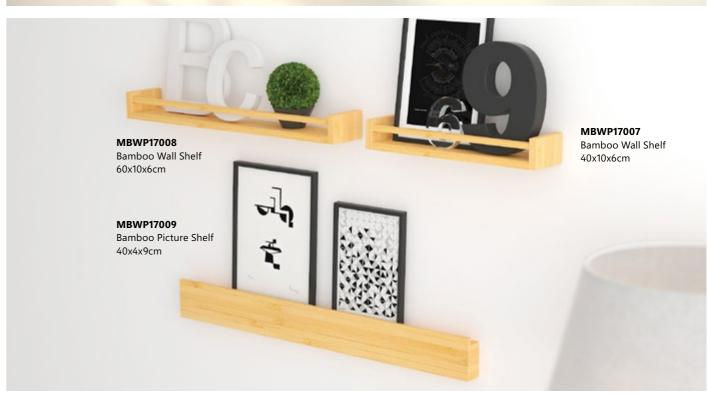

-2 Solid Bamboo Cube 30x20x30cm

MBCE15001-3 Solid Bamboo Cube 35x20x35CM



MBCE17009-1 Solid Bamboo Cube 17x12x28cm

MBCE17009-2 Solid Bamboo Cube 20.6x12x32cm



MBCE15003

Frame Bamboo Cube 37x27x16cm



Frame Bamboo Cube 27x37x16cm



**MBCPM1601-1** Bamboo Cube 34.9x34.9x12.5cm



MBCPM1601-2 Bamboo Cube 41.1x80x14cm



#### **Bamboo Wall Shelves**

# Turn the 'Wasted Space' to your 'Great Wall'









MBWSM1803 Hollow Bamboo Shelf 80x23.5x3.8cm















MBWP17003 Bamboo Wall Shelf 30x30x17cm



MBWSM1604 Bamboo Tray 40x30x5.5cm



MBWSM1602 Bamboo Wall Shelf 30x19.5x12cm



MBWSM1603 Bamboo Wall Shelf 78x19.5x12cm



**MBWSM1601** Bamboo Wall Shelf with hanger 58.4x16.5x10cm



MBWSM1606 Bamboo Wall Shelf with hanger 40x10x11.5cm



MBWSM1605 Bamboo Photo Shelf 60x15x4cm





#### Bamboo Hallway

# Hellos and Goodbyes

With the right hallway furniture, you can create a well-organised space for finding what you need. Smoother entries and exits mean you can focus on the fun parts and devote extra minutes to sleep. Our new hallway collection has lots of storage and organisers to make the busiest times of the day a bit easier.







MBAC15015 Bamboo Hallway wall shelf 58.5x17x24.5cm



MBIWS1705 Triangle shelf 50x20x25cm



MBIWS1706 Triangle shelf 56x20x25cm



MBISS1700 Bamboo Rack 80x57x150cm









MBCSM1917 Bamboo Table Small: Dia40x45cm Big: Dia54x48.5cm





**MBIWS1708** Stackable Side Table 64x30x40cm



MBCSM1918 Smart Table - 2layers Round: Dia39.5x50.5cm



MBCSM1920

Size: Dia39.5x41cm

Smart Table



MBCSM1919 Smart table - 2layers Rectangle: 50x