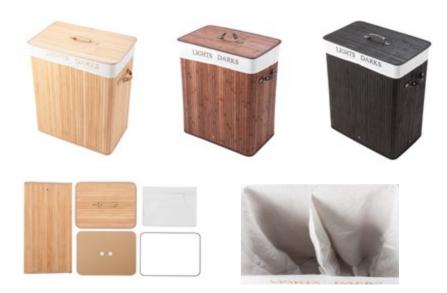

#### Folding Flat Packing Storage Basket

MBLS15059-1 Natural Color 52×32×63cm

**MBLS15059-2 Brown Color** 52×32×63cm

**MBLS15059-3 Black Color** 52×32×63cm

MBLS15034-1 Natural Color 40x30x60cm

MBLS15034-2 Brown Color 40x30x60cm

MBLS15034-3 Black Color 40x30x60cm

MBLS15010-1 Natural Color 35x35x58 cm

MBLS15010-2 Brown Color 35x35x58cm

MBLS15010-3 Black Color 35x35x58cm

**MBLS15012** Bamboo Basket S: 33x23x14cm M: 38x28x16cm L: 38x29x50cm

**MBLS15015** Bamboo Basket S: 33x23x14cm M: 38x28x16cm L: 40x30x60cm

**MBLS15016** Bamboo Basket S: 33x23x14cm M: 38x28x16cm L: 35x35x50cm

**MBLS17001-1** Set of 3 Bamboo Basket S: 30x20x12cm M: 33x23x14cm L: 38x28x16cm

**MBLS17001-2** Set of 3 Bamboo Basket S: 30x20x12cm M: 33x23x14cm L: 38x28x16cm

**MBLS15028-1 Natural Color** Bamboo Basket 60x35x35cm

MBLS15028-2 Black Color Bamboo Basket 60x35x35cm