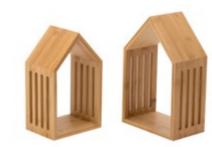

#### MBCE17001

Cube in house 32x12x38cm

#### MBCE17002

Cube in house 26x12x34cm

#### MBCE17003

Cube in house 23x12x30cm