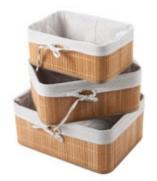

**MBLS15015** Bamboo Basket S: 33x23x14cm M: 38x28x16cm L: 40x30x60cm

**MBLS15016** Bamboo Basket S: 33x23x14cm M: 38x28x16cm L: 35x35x50cm

**MBLS17001-1** Set of 3 Bamboo Basket S: 30x20x12cm M: 33x23x14cm L: 38x28x16cm