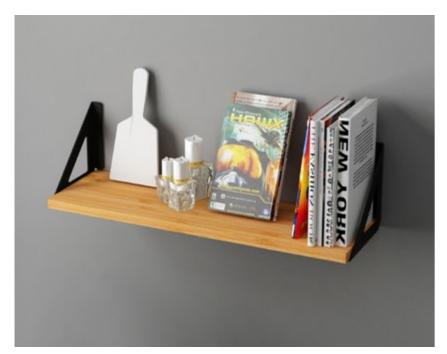

# Turn the 'Wasted Space' to your 'Great Wall'

MBWSM1803 Hollow Bamboo Shelf 80x23.5x3.8cm

MBWP17003 Bamboo Wall Shelf 30x30x17cm

MBWSM1604 Bamboo Tray 40x30x5.5cm

MBWSM1602 Bamboo Wall Shelf 30x19.5x12cm

MBWSM1603 Bamboo Wall Shelf 78x19.5x12cm

**MBWSM1601** Bamboo Wall Shelf with hanger 58.4x16.5x10cm

MBWSM1606 Bamboo Wall Shelf with hanger 40x10x11.5cm

MBWSM1605 Bamboo Photo Shelf 60x15x4cm