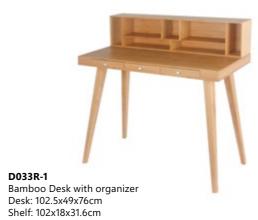

WSM1603 Bamboo Wall Shelf 78x19.5x12cm



**MBWSM1601** Bamboo Wall Shelf with hanger 58.4x16.5x10cm



MBWSM1606 Bamboo Wall Shelf with hanger 40x10x11.5cm



MBWSM1605 Bamboo Photo Shelf 60x15x4cm





#### Bamboo Hallway

# Hellos and Goodbyes

With the right hallway furniture, you can create a well-organised space for finding what you need. Smoother entries and exits mean you can focus on the fun parts and devote extra minutes to sleep. Our new hallway collection has lots of storage and organisers to make the busiest times of the day a bit easier.







MBAC15015 Bamboo Hallway wall shelf 58.5x17x24.5cm



MBIWS1705 Triangle shelf 50x20x25cm



MBIWS1706 Triangle shelf 56x20x25cm



MBISS1700 Bamboo Rack 80x57x150cm









MBCSM1917 Bamboo Table Small: Dia40x45cm Big: Dia54x48.5cm





**MBIWS1708** Stackable Side Table 64x30x40cm



MBCSM1918 Smart Table - 2layers Round: Dia39.5x50.5cm



MBCSM1920

Size: Dia39.5x41cm

Smart Table



MBCSM1919 Smart table - 2layers Rectangle: 50x35x50.5cm



MBCSM1921 Smart table - 3layers Round: Dia39.5x80cm



# Bamboo with MDF Right color that reflect your style

HOME is where we get to be surrounded by the things we love. New colored range is a great way to complement your existing home furnishings. They come in a range of styles, colours and materials that allow you to make it something personal you're happy to have in your house.





WSMDF04 MDF Shelf

MDF Shelf 100x23.5x3.8cm

#### WSMDF05

MDF Shelf 150x23.5x3.8cm



WSMDF06

MDF Shelf 60x15x4cm



#### WPSMDF01-W

Photo Frame Shelf 60x90x3cm

#### WPSMDF01-B

Photo Frame S