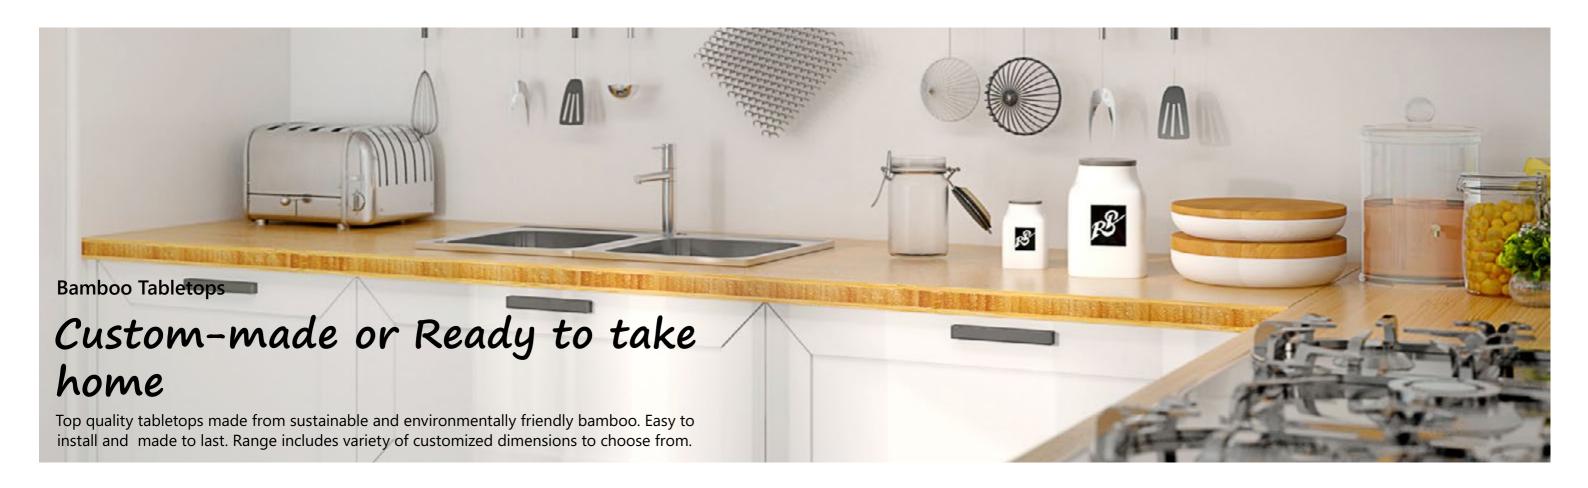

# Bamboo Tabletops Custom-made or Ready to take home VERTICAL

**GEOBPV04** Vertical 2Layers Thickness: 40mm

**GEOBPV05** Vertical 3Layers Thickness: 27mm

**GEOBPV06** Vertical 3Layers Thickness: 38mm