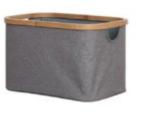

#### Folding Flat Packing Storage Basket

MBLS15059-1 Natural Color 52×32×63cm

**MBLS15059-2 Brown Color** 52×32×63cm

**MBLS15059-3 Black Color** 52×32×63cm

MBLS15034-1 Natural Color 40x30x60cm

MBLS15034-2 Brown Color 40x30x60cm

MBLS15034-3 Black Color 40x30x60cm

MBLS15010-1 Natural Color 35x35x58 cm

MBLS15010-2 Brown Color 35x35x58cm

MBLS15010-3 Black Color 35x35x58cm

**MBLS15012** Bamboo Basket S: 33x23x14cm M: 38x28x16cm L: 38x29x50cm

**MBLS15015** Bamboo Basket S: 33x23x14cm M: 38x28x16cm L: 40x30x60cm

**MBLS15016** Bamboo Basket S: 33x23x14cm M: 38x28x16cm L: 35x35x50cm

**MBLS17001-1** Set of 3 Bamboo Basket S: 30x20x12cm M: 33x23x14cm L: 38x28x16cm

**MBLS17001-2** Set of 3 Bamboo Basket S: 30x20x12cm M: 33x23x14cm L: 38x28x16cm

**MBLS15028-1 Natural Color** Bamboo Basket 60x35x35cm

MBLS15028-2 Black Color Bamboo Basket 60x35x35cm