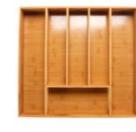

#### **Bamboo Organizers**

# Goodbye, Junk drawers

A great kitchen is one that solves those everyday problems, like how to fit loads of stuff into a small space and how to find it again easily. Kitchen interior fittings are a great way to get the most out of your kitchen.

MBOG15010 Bamboo Organiser 29.5-50.5x37x4.8cm

MBOG15009 Bamboo Organiser 45.8×28.5-42×4.2cm

MBOG15014

Bamboo Organiser 42-79.7x46x4.5cm

MBOG15002 Bamboo Organiser 15.2x15.2x5.2cm

MBOG15007 Bamboo Organiser 33-57x46x6.5cm

MBOG15003 Bamboo Organiser 15.2x30.5x5.2cm

MBOG15004 Bamboo Organiser 29x17.5x3.8cm

MBOG15005 Bamboo Organiser 29 x10x4.5cm

MBOG15006

36x27x5cm

Bamboo Organiser

MBOG15001 Bamboo Organiser 7.6x30.5x5.2cm

Not just beautiful decoration, the bamboo organizers help to keep things in order in the kitchen. no matter how big or small your drawer is, our bamboo organizer can always fit in.