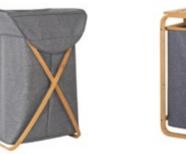

#### MBLS15052

Folding hang bamboo bag for four layers 33.5x73.5cm a layer: 31x13.5x15cm

#### MBLS15053

Folding hang bamboo bag for three layers 33.5x58cm a layer: 31x13.5x15cm

#### MBLS15054

Folding hang bamboo bag for two layers 33.5x43.5cm a layer: 31x13.5x15cm

#### MBLS15055

Folding hang bamboo bag for three layers 33.5x90 cm a layer: 31x11x15cm