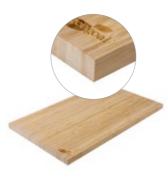

#### **Bamboo Cutting Boards**

Prepare your favorite meals in a fun and safe way

Stylish and versatile chopping board range makes a great addition to your kitchen. Bamboo is a hygienic choice thanks to its anti-bacterial properties.

#### GBSCB18005

Bamboo Cutting Board 30x20x1cm

40x40x5.5cm

**GBSCB18001**Bamboo Cutting Board 45x34.5x5cm

**GBSCB18002**Bamboo Cutting Board 46x30.5x1.9cm

GBSCB18003 Bamboo Cutting Board 32.5x24.5x1.8cm

GBSCB18004 Bamboo Cutting Board 30x20x1.6cm