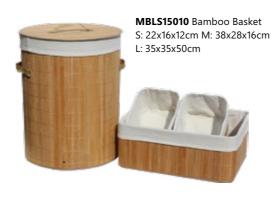

MBLS15034-3 Black Color 40x30x60cm

MBLS15010-1 Natural Color 35x35x58 cm

MBLS15010-2 Brown Color 35x35x58cm

MBLS15010-3 Black Color 35x35x58cm

**MBLS15012** Bamboo Basket S: 33x23x14cm M: 38x28x16cm L: 38x29x50cm