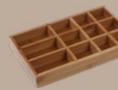

MBOG15010 Bamboo Organiser 29.5-50.5x37x4.8cm

MBOG15009 Bamboo Organiser 45.8×28.5-42×4.2cm

MBOG15014

Bamboo Organiser 42-79.7x46x4.5cm

MBOG15002 Bamboo Organiser 15.2x15.2x5.2cm

MBOG15007 Bamboo Organiser 33-57x46x6.5cm

MBOG15003 Bamboo Organiser 15.2x30.5x5.2cm

MBOG15004 Bamboo Organiser 29x17.5x3.8cm

MBOG15005 Bamboo Organiser 29 x10x4.5cm

MBOG15006

36x27x5cm

Bamboo Organiser

MBOG15001 Bamboo Organiser 7.6x30.5x5.2cm

Not just beautiful decoration, the bamboo organizers help to keep things in order in the kitchen. no matter how big or small your drawer is, our bamboo organizer can always fit in.