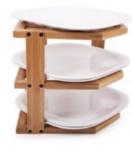

60x26x45cm

MBAS15014 Bamboo Holder 20×15×15cm

MBAS15014 Bamboo Holder 20×15×15cm

MBAS15014 Bamboo Holder 20×15×15cm

MBAS15003 Bamboo Pad Holder 26/19x20x1.5cm

MBAS15004 Bamboo Pad Holder 12×10.5×2.5cm

MBAS16001 Bamboo Holder 30x21x20cm