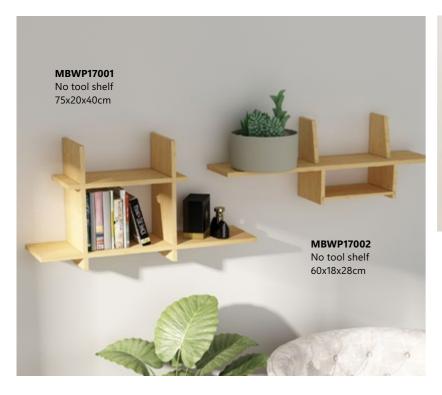

#### **Bamboo Wall Shelves**

# Turn the 'Wasted Space' to your 'Great Wall'

MBWSM1803 Hollow Bamboo Shelf 80x23.5x3.8cm

MBWP17003 Bamboo Wall Shelf 30x30x17cm

MBWSM1604 Bamboo Tray 40x30x5.5cm

MBWSM1602 Bamboo Wall Shelf 30x19.5x12cm