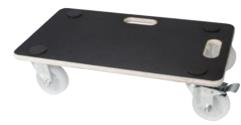

#### **Bamboo Home Trollies**

## Move like the Hulk

Never look down yourself, you can move the world with a fulcrum, but you don't need a Gamma Bomb to have power to move the heavy stuffs at home. All you need is a home trolley. Extendable handle allows even easier load moving.

#### H2012

Steel home trolley 25x25cm, 100KG

H1005 Wood home trolley 15x15cm, 30KG

H1006 Wood home trolley 15x15cm, 80KG

H1010 Wood home trolley 57.5x29cm, 200KG

H1008