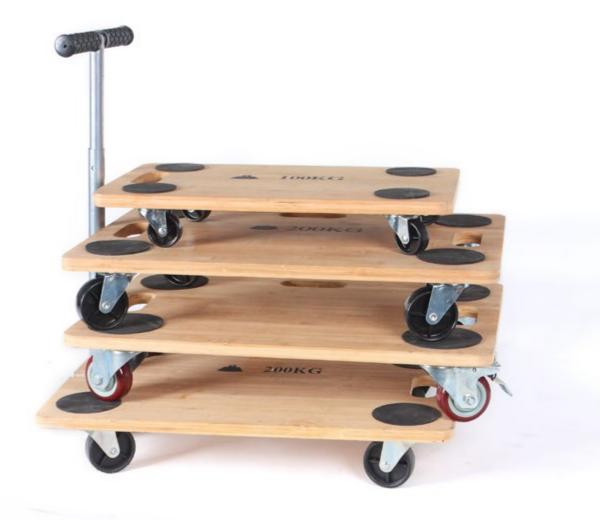

## Move like the Hulk

Never look down yourself, you can move the world with a fulcrum, but you don't need a Gamma Bomb to have power to move the heavy stuffs at home. All you need is a home trolley. Extendable handle allows even easier load moving.

#### H2012

Steel home trolley 25x25cm, 100KG

H1005 Wood home trolley 15x15cm, 30KG

H1006 Wood home trolley 15x15cm, 80KG

H1010 Wood home trolley 57.5x29cm, 200KG

H1008

#### TC0151N-1

Wood home trolley 30x30x8cm, 50KG

#### TC0151N-2

Wood home trolley 30x30x8cm, 50KG

#### TC0151N-3

Wood home trolley 30x30x8cm, 50KG