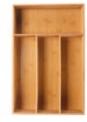

MBOG15010 Bamboo Organiser 29.5-50.5x37x4.8cm

MBOG15009 Bamboo Organiser 45.8×28.5-42×4.2cm

MBOG15014

Bamboo Organiser 42-79.7x46x4.5cm

MBOG15002 Bamboo Organiser 15.2x15.2x5.2cm

MBOG15007 Bamboo Organiser 33-57x46x6.5cm

MBOG15003 Bamboo Organiser 15.2x30.5x5.2cm

MBOG15004 Bamboo Organiser 29x17.5x3.8cm

MBOG15005 Bamboo Organiser 29 x10x4.5cm

MBOG15006

36x27x5cm

Bamboo Organiser

MBOG15001 Bamboo Organiser 7.6x30.5x5.2cm

Not just beautiful decoration, the bamboo organizers help to keep things in order in the kitchen. no matter how big or small your drawer is, our bamboo organizer can always fit in.

Drawer 40 cm

Drawer 80 cm Drawer 45 cm

Drawer 90 cm

Drawer 120 cm

TNABT1 Bamboo Organiser 30x46x6.4cm

TNABT2 Bamboo Organiser 35x46x6.4cm

TNABT3 Bamboo Organiser 50x46x6.4cm

TNABT4 Bamboo Organiser 70x46x6.4cm