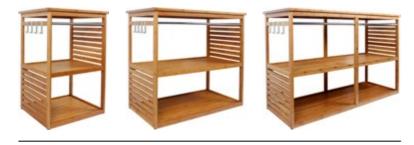

# Turn the 'Wasted Space' to your 'Great Wall'

MBWSM1803 Hollow Bamboo Shelf 80x23.5x3.8cm

MBWP17003 Bamboo Wall Shelf 30x30x17cm

MBWSM1604 Bamboo Tray 40x30x5.5cm

MBWSM1602 Bamboo Wall Shelf 30x19.5x12cm

MBWSM1603 Bamboo Wall Shelf 78x19.5x12cm

**MBWSM1601** Bamboo Wall Shelf with hanger 58.4x16.5x10cm

MBWSM1606 Bamboo Wall Shelf with hanger 40x10x11.5cm

MBWSM1605 Bamboo Photo Shelf 60x15x4cm