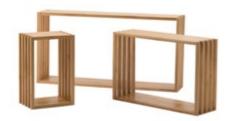

#### MBCE17001

Cube in house 32x12x38cm

#### MBCE17002

Cube in house 26x12x34cm

#### MBCE17003

Cube in house 23x12x30cm