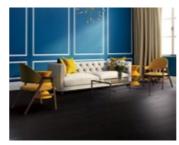

#### TNDLBDU02

Solid Strand Woven Bamboo Flooring, serration with black color 12x125x915 mm

#### TNDLBDU04

Solid Strand Woven Bamboo Flooring, carbonized color 12x125x915 mm

#### TNDLBDU03

Solid Strand Woven Bamboo Flooring, carbonized with black color 12x125x915 mm

#### TNDLBDU05

Solid Strand Woven Bamboo Flooring, natural color 12x125x915 mm