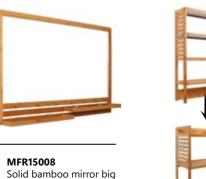

ror Cabinet-Small 60x49x85cm

60x12.4x60.2cm



Middle 100x49x85cm



140x49x85cm

60x12.4x60.2cm



MTN15020 Bamboo Cube 79x21.8x30cm

MTN15021 Seat 39x29.4x44cm



MTN15022 Shlef 70x35x81.5cm



MTN15013-2 Bamboo Hanger 2.2x4.5x9cm



MTN15013-1 Bamboo Hanger 51x4.5x9cm



1. MTN15012 Bamboo Container 20x10x5cm **2. MTN15015** Bamboo Container 20x10x5cm 3. MTN15016 Bamboo Container 5x16x5cm 4. MTN15017 Bamboo Container 8x7x8cm

## Yvon-Design

Yvon bamboo sanitary series has been designed under 'Simple with Function' design concept. Assembly module make this furniture can suitable for any size bathroom. Ingenious design of the gap in side plate let the hanger fit in perfectly and add more storage way for users.



MFR15008

100x66x2cm

#### MFR15007

Solid bamboo mirror small 60x66x2cm



#### MFR15004

Solid bamboo rack 60x20x100cm





MFR15006 Solid bamboo shelf 41x35x185cm



#### MFR15001

Solid bamboo basin rack small 60x50x85cm

#### MFR15002

Solid bamboo basin rack big 100x50x85cm



Solid bamboo basin rack extra big 140x50x85cm