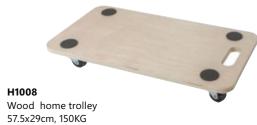

#### H2012

Steel home trolley 25x25cm, 100KG

H1005 Wood home trolley 15x15cm, 30KG

H1006 Wood home trolley 15x15cm, 80KG

H1010 Wood home trolley 57.5x29cm, 200KG

H1008