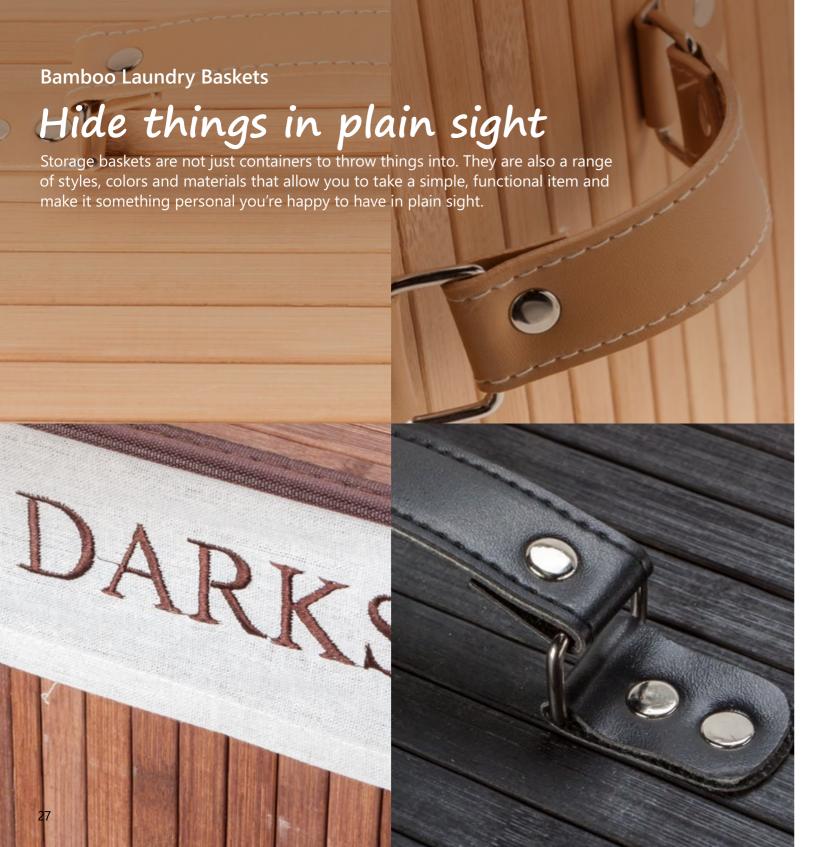

#### Folding Flat Packing Storage Basket

MBLS15059-1 Natural Color 52×32×63cm

**MBLS15059-2 Brown Color** 52×32×63cm

**MBLS15059-3 Black Color** 52×32×63cm

MBLS15034-1 Natural Color 40x30x60cm

MBLS15034-2 Brown Color 40x30x60cm

MBLS15034-3 Black Color 40x30x60cm

MBLS15010-1 Natural Color 35x35x58 cm

MBLS15010-2 Brown Color 35x35x58cm

MBLS15010-3 Black Color 35x35x58cm

**MBLS15012** Bamboo Basket S: 33x23x14cm M: 38x28x16cm L: 38x29x50cm

**MBLS15015** Bamboo Basket S: 33x23x14cm M: 38x28x16cm L: 40x30x60cm

**MBLS15016** Bamboo Basket S: 33x23x14cm M: 38x28x16cm L: 35x35x50cm

**MBLS17001-1** Set of 3 Bamboo Basket S: 30x20x12cm M: 33x23x14cm L: 38x28x16cm

**MBLS17001-2** Set of 3 Bamboo Basket S: 30x20x12cm M: 33x23x14cm L: 38x28x16cm

**MBLS15028-1 Natural Color** Bamboo Basket 60x35x35cm

MBLS15028-2 Black Color Bamboo Basket 60x35x35cm