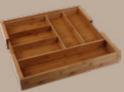

#### **Bamboo Organizers**

# Goodbye, Junk drawers

A great kitchen is one that solves those everyday problems, like how to fit loads of stuff into a small space and how to find it again easily. Kitchen interior fittings are a great way to get the most out of your kitchen.

MBOG15003 Bamboo Organiser 15.2x30.5x5.2cm

MBOG15004 Bamboo Organiser 29x17.5x3.8cm

MBOG15005 Bamboo Organiser 29 x10x4.5cm

MBOG15006

36x27x5cm

Bamboo Organiser

MBOG15001 Bamboo Organiser 7.6x30.5x5.2cm

Not just beautiful decoration, the bamboo organizers help to keep things in order in the kitchen. no matter how big or small your drawer is, our bamboo organizer can always fit in.