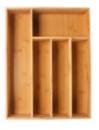

#### **Bamboo Organizers**

# Goodbye, Junk drawers

A great kitchen is one that solves those everyday problems, like how to fit loads of stuff into a small space and how to find it again easily. Kitchen interior fittings are a great way to get the most out of your kitchen.

MBOG15010 Bamboo Organiser 29.5-50.5x37x4.8cm

MBOG15009 Bamboo Organiser 45.8×28.5-42×4.2cm

MBOG15014

Bamboo Organiser 42-79.7x46x4.5cm

MBOG15002 Bamboo Organiser 15.2x15.2x5.2cm

MBOG15007 Bamboo Organiser 33-57x46x6.5cm

MBOG15003 Bamboo Organiser 15.2x30.5x5.2cm

MBOG15004 Bamboo Organiser 29x17.5x3.8cm

MBOG15005 Bamboo Organiser 29 x10x4.5cm

MBOG15006

36x27x5cm

Bamboo Organiser

MBOG15001 Bamboo Organiser 7.6x30.5x5.2cm

Not just beautiful decoration, the bamboo organizers help to keep things in order in the kitchen. no matter how big or small your drawer is, our bamboo organizer can always fit in.