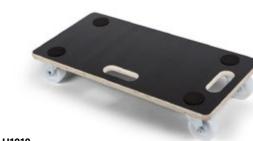

#### **Bamboo Home Trollies**

## Move like the Hulk

Never look down yourself, you can move the world with a fulcrum, but you don't need a Gamma Bomb to have power to move the heavy stuffs at home. All you need is a home trolley. Extendable handle allows even easier load moving.

#### H2012

Steel home trolley 25x25cm, 100KG

H1005 Wood home trolley 15x15cm, 30KG

H1006 Wood home trolley 15x15cm, 80KG

H1010 Wood home trolley 57.5x29cm, 200KG

H1008