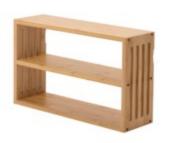

n Lab and QC team inspection and also



#### Design

Our exclusive simple are great way to

Certificates



#### **Service**

Our exclusive simple are great way to

## Packing



Hang Tag



Shrink with Barcode



Color Label



Color Box





Mail Box



Customlized

### **Bamboo Products Production Process**



#### Our Lab

We promise all our goods shipped under strict tests and inspections.

- Raw material inspection
- Sample Test
- Fist article inspection
- Spot Check
- Process inspection
- Pre-Shipping inspection
- Shippment Superivse

We work with worldwide testing lab to make sure our products meet your requirements.

# SGS















MBCSM1901S

Bamboo Cube Line Set 17x30x12cm 39x30x12cm 60x30x12cm



MBCSM1902S

Bamboo Cube Line Set 30x30x12cm 23x23x12cm 26.5x26.5x12cm







MBCSM1905

Bamboo Cube Line 50x15x30cm

2020

# New Design



MBCSM1904S

Bamboo Cube Line Set 12x17x28cm, 12x20.6x32cm







Design your own Cube Shelf







MBCSMF1901W 35x35x25cm MBCSMF1902W 35x35x35cm



MBCSMF1903G 35x35x25cm MBCSMF1904G 35x35x35cm



MBCSMF1905P 35x35x25cm MBCSMF1906P 35x35x35cm



MBCSMF1907B 35x35x25cm MBCSMF1908B 35x35x35cm

04





MBCSM1909 L Bamboo shelf 25x25x15cm



MBCSM1908 Bamboo with metal shelf 45.5x18x5.5cm





MBCSM1916 Bamboo shelf 60x18x10cm



MBCSM1906 Bamboo shelf with bracket 60x18x16.5cm





MBCSM1914 Bamboo with metal hanger 60x18x12cm



MBCSM1912 Bamboo shelf with metal hanger 40x12x10cm



MBCSM1907 Bamboo shelf with metal hanger 40x12x10cm



MBCSM1911 Bamboo with 3 metal hangers 40x4x9cm





#### MBCE17001

Cube in house 32x12x38cm