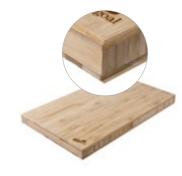

#### **Bamboo Cutting Boards**

Prepare your favorite meals in a fun and safe way

Stylish and versatile chopping board range makes a great addition to your kitchen. Bamboo is a hygienic choice thanks to its anti-bacterial properties.

#### GBSCB18005

Bamboo Cutting Board 30x20x1cm

40x40x5.5cm

**GBSCB18001**Bamboo Cutting Board 45x34.5x5cm

**GBSCB18002**Bamboo Cutting Board 46x30.5x1.9cm

GBSCB18003 Bamboo Cutting Board 32.5x24.5x1.8cm

GBSCB18004 Bamboo Cutting Board 30x20x1.6cm