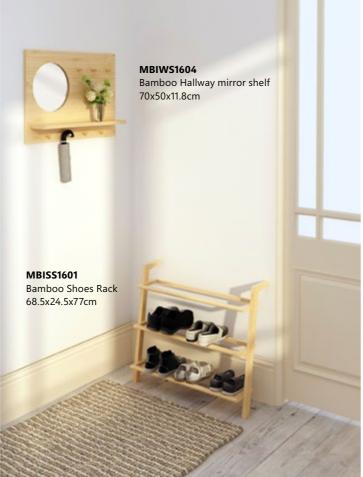

# Turn the 'Wasted Space' to your 'Great Wall'

MBWSM1803 Hollow Bamboo Shelf 80x23.5x3.8cm

MBWP17003 Bamboo Wall Shelf 30x30x17cm

MBWSM1604 Bamboo Tray 40x30x5.5cm

MBWSM1602 Bamboo Wall Shelf 30x19.5x12cm

MBWSM1603 Bamboo Wall Shelf 78x19.5x12cm

**MBWSM1601** Bamboo Wall Shelf with hanger 58.4x16.5x10cm

MBWSM1606 Bamboo Wall Shelf with hanger 40x10x11.5cm

MBWSM1605 Bamboo Photo Shelf 60x15x4cm