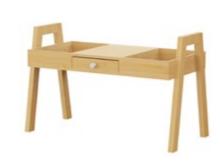

M1603 Bamboo Wall Shelf 78x19.5x12cm



**MBWSM1601** Bamboo Wall Shelf with hanger 58.4x16.5x10cm



MBWSM1606 Bamboo Wall Shelf with hanger 40x10x11.5cm



MBWSM1605 Bamboo Photo Shelf 60x15x4cm





#### Bamboo Hallway

# Hellos and Goodbyes

With the right hallway furniture, you can create a well-organised space for finding what you need. Smoother entries and exits mean you can focus on the fun parts and devote extra minutes to sleep. Our new hallway collection has lots of storage and organisers to make the busiest times of the day a bit easier.







MBAC15015 Bamboo Hallway wall shelf 58.5x17x24.5cm



MBIWS1705 Triangle shelf 50x20x25cm



MBIWS1706 Triangle shelf 56x20x25cm



MBISS1700 Bamboo Rack 80x57x150cm









MBCSM1917 Bamboo Table Small: Dia40x45cm Big: Dia54x48.5cm





**MBIWS1708** Stackable Side Table 64x30x40cm



MBCSM1918 Smart Table - 2layers Round: Dia39.5x50.5cm



MBCSM1920

Size: Dia39.5x41cm

Smart Table



MBCSM1919 Smart table - 2layers Rectangle: 50x35x50.5cm



MBCSM1921 Smart table - 3layers Round: Dia39.5x80cm



# Bamboo with MDF Right color that reflect your style

HOME is where we get to be surrounded by the things we love. New colored range is a great way to complement your existing home furnishings. They come in a range of styles, colours and materials that allow you to make it something personal you're happy to have in your house.





WSMDF04 MDF Shelf

MDF Shelf 100x23.5x3.8cm

#### WSMDF05

MDF Shelf 150x23.5x3.8cm



WSMDF06

MDF Shelf 60x15x4cm



#### WPSMDF01-W

Photo Frame Shelf 60x90x3cm

#### WPSMDF01-B

Photo Frame She