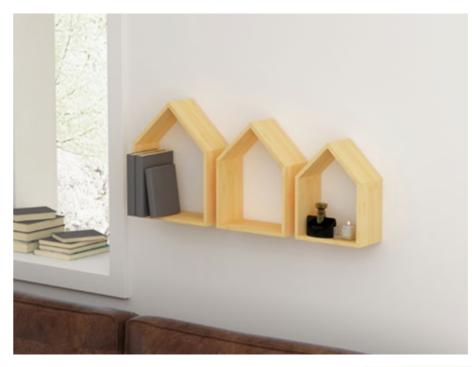

#### MBCE17001

Cube in house 32x12x38cm

#### MBCE17002

Cube in house 26x12x34cm

#### MBCE17003

Cube in house 23x12x30cm