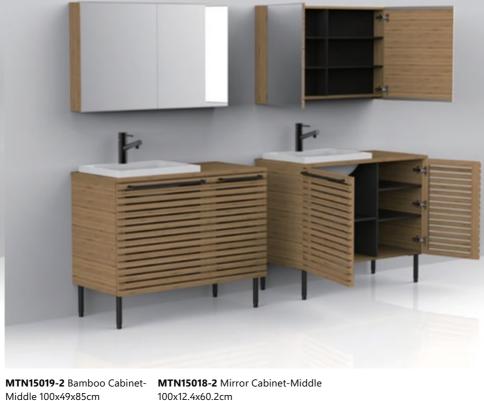

MTN15019-1 Bamboo Cabinet-Small MTN15018-1 Mirror Cabinet-Small 60x49x85cm

60x12.4x60.2cm

Middle 100x49x85cm

140x49x85cm

60x12.4x60.2cm

MTN15020 Bamboo Cube 79x21.8x30cm

MTN15021 Seat 39x29.4x44cm

MTN15022 Shlef 70x35x81.5cm