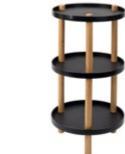

**MBIWS1708** Stackable Side Table 64x30x40cm

MBCSM1918 Smart Table - 2layers Round: Dia39.5x50.5cm

MBCSM1920

Size: Dia39.5x41cm

Smart Table

MBCSM1919 Smart table - 2layers Rectangle: 50x35x50.5cm

MBCSM1921 Smart table - 3layers Round: Dia39.5x80cm