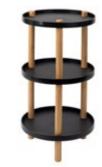

**MBIWS1708** Stackable Side Table 64x30x40cm

MBCSM1918 Smart Table - 2layers Round: Dia39.5x50.5cm

MBCSM1920

Size: Dia39.5x41cm

Smart Table

MBCSM1919 Smart table - 2layers Rectangle: 50x35x50.5cm

MBCSM1921 Smart table - 3layers Round: Dia39.5x80cm