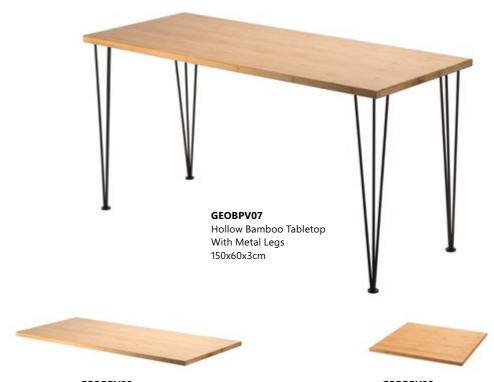

# **MOLLOW**

**GEOBPV08** Hollow Bamboo Tabletop 150x60x3cm

**GEOBPV09** Hollow Bamboo Tabletop 60x60x3cm