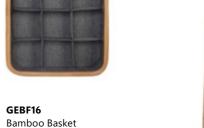

#### Folding Flat Packing Storage Basket

MBLS15059-1 Natural Color 52×32×63cm

**MBLS15059-2 Brown Color** 52×32×63cm

**MBLS15059-3 Black Color** 52×32×63cm

MBLS15034-1 Natural Color 40x30x60cm

MBLS15034-2 Brown Color 40x30x60cm