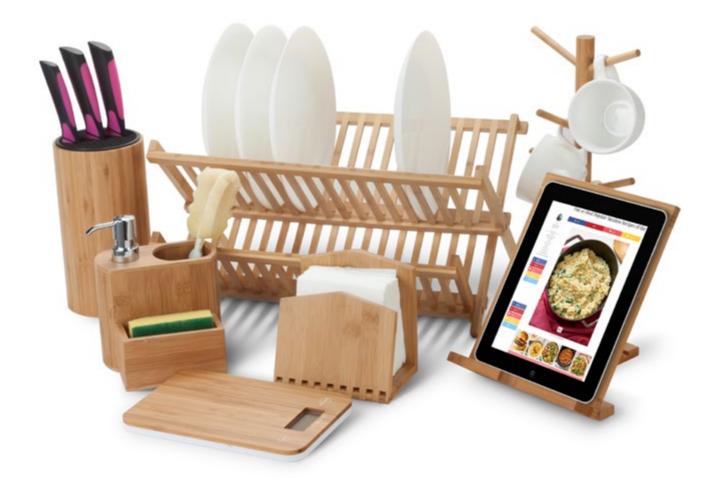

#### **Bamboo Kitchen Accessories**

# Keep your kitchenware be organized

The bamboo kitchen range includes stylish and versatile kitchen accessories like trays, boxes, organizers and cutlery. Variety of products for different usage. Thanks to its anti-bacterial properties, robust bamboo makes it perfect material for kitchen.

60x26x45cm

MBAS15014 Bamboo Holder 20×15×15cm

MBAS15014 Bamboo Holder 20×15×15cm

MBAS15014 Bamboo Holder 20×15×15cm

MBAS15003 Bamboo Pad Holder 26/19x20x1.5cm

MBAS15004 Bamboo Pad Holder 12×10.5×2.5cm

MBAS16001 Bamboo Holder 30x21x20cm

MBSR05 Bamboo Pad Holder 26x19.5cm

**MBAS19001** Bamboo Holder S: 12x7.5x1.8cm M: 14x12x1.9cm L: 22x12x1.9cm

38

MBAS19002 Bamboo Rack With 9 Grids 36x36x1.2cm

MBAS15045 bamboo glass drying rack Ø25x25cm

MBAS15044 bamboo glass drying rack 35×24×27cm

MBAS19010 Bamboo Placemat 43x30cm

MBAS19011 Bamboo Placemat 43x30cm

MBAS15005 Bamboo Mat 18x18×1.5cm

MBAS15025 Bamboo Holder 24-40x20x2cm

MBAS15015 Bamboo Holder 27×7.5×10cm

MBAS19003 Bamboo Hot Pot Stand,Round Dia18x1cm

MBAS19004 Bamboo Hot Pot Stand, Square 18x18x1cm

MBAS19007 Set of 6 Bamboo Mat 12x12x1cm

MBAS19012 Bamboo Holder With 3 Glass Bottles 20x18.7x9.3cm

MBAS19015

Bamboo Bowl

Dia15.5x6cm

MBAS19013 Bamboo Holder Dia9x13cm

MBAS19014 Bamboo Holder Dia9x7cm

MBSR02 Bamboo With Spice Bottles Holder Ø14x12cm

10x10x1cm

MBAS19006 Set of 4 Bamboo With Stone Mat

Set of 4 Bamboo Mat

MBAS19005

Dia10x1cm

MBAS19009 Set of 4 Bamboo Mat 10x10x1cm

MBAS19008 Set of 6 Bamboo Mat 10x10x1cm

MBSR07 Bamboo Grinding Tool Ø12.5x10.6cm

MBAS19018 Set of 4 Bamboo Cutlery 3.05x6X0.7cm/PC

MBSR03 Bamboo Tissue Holder 14.8x10.1x14.8cm

MBSR04 Bamboo Utensil Holder 12x12x14cm

MBAS15034 Bamboo Holder 16.5x9x12.5cm

MBAS19019 Bamboo Tissue Box 15.6x12X10.5cm

MBAS19024 Bamboo Knife Holder 12.1x12.1x22.4cm

MBAS19024 Bamboo Knife Holder 20.4x10.6x22.5cm

MBAS19025 Bamboo Holder 30.3x8.6x14cm

MBAS19026 Bamboo Holder 33x11.6x20.5cm

MBSR08 Bamboo Pepper Mill Ø5.4x21.7cm

MBAS19020 Bamboo Pepper Mill L: Dia5x26cm M: Dia5x21cm S: Dia5x16cm

MBAS19021 Bamboo Pepper Mill 5x5x16cm

MBAS19022 Bamboo Soap Dispenser Square: 7x7x15cm Round: Dia7x15cm

MBAS19027 Bamboo Holder 22x14.5x12.2cm

MBAS19028 MBAS19029 Bamboo Holder Extension Bamboo Holder 12x12x21.7cm 18-30x10x12cm

MBSR09 Bamboo Kitchen Scale 23x15x1.9cm

MBAS19023 Bamboo Paper Holder Dia16x30cm

MBSR00 Bamboo Paper Roll Holder Ø16x33cm

MBSR06 Bamboo Holder Ø16x33.5cm

MBSR12 Bamboo Knife Holder Ø12x23.3cm

MBAS19030 Set of 5 Bamboo Trays Bigx1: 38.2x28.5x2cm Smallx4:14x12x1.2cm

Bamboo Bread Bin 40x27x16.8cm