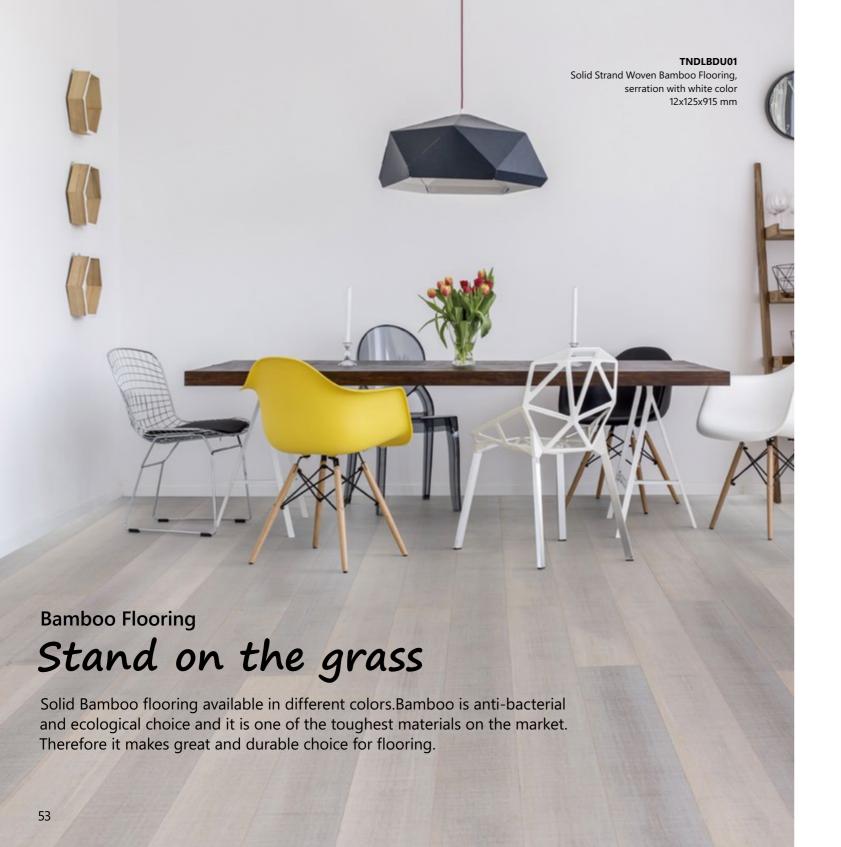

60x60x3cm

#### **Bamboo Home Trollies**

## Move like the Hulk

Never look down yourself, you can move the world with a fulcrum, but you don't need a Gamma Bomb to have power to move the heavy stuffs at home. All you need is a home trolley. Extendable handle allows even easier load moving.





#### H1011

Plastic home trolley 10.4x7.8x2.8cm, 150KG

#### H2011

Plastic home trolley 10.4x7.8x2.8cm, 150KG



Steel home trolley 25x25cm, 60KG

#### H2012

Steel home trolley 25x25cm, 100KG















H1005 Wood home trolley 15x15cm, 30KG

H1006 Wood home trolley 15x15cm, 80KG











H1010 Wood home trolley 57.5x29cm, 200KG



H1008

#### TC0151N-1

Wood home trolley 30x30x8cm, 50KG

#### TC0151N-2

Wood home trolley 30x30x8cm, 50KG

#### TC0151N-3

Wood home trolley 30x30x8cm, 50KG







#### TNDLBDU02

Solid Strand Woven Bamboo Flooring, serration with black color 12x125x915 mm



#### TNDLBDU04

Solid Strand Woven Bamboo Flooring, carbonized color 12x125x915 mm



#### TNDLBDU03

Solid Strand Woven Bamboo Flooring, carbonized with black color 12x125x915 mm



#### TNDLBDU05

Solid Strand Woven Bamboo Flooring, natural color 12x125x915 mm



#### TNDLBDU14

**TNDLBDU06** 

color, horizontal

15x96x960 mm

Solid Bamboo Flooring, carbonized

Solid Strand Woven Bamboo Flooring, mixture color 12x125x915 mm



#### TNDLBDU15

Solid Strand Woven Bamboo Flooring, mixture color 12x125x915 mm



#### TNDLBDU07

Solid Bamboo Flooring, carbonized color, vertical 15x96x960 mm





#### TNDLBDU08

Outdoor bamboo decking, light carbonized, style1, 20x140x1860mm



#### TNDLBDU09

O