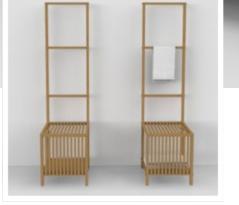

# MTN15010 Bathroom shelf-large 150.8x61x36.6cm

Bathroom shelf-middle 115x61x36.6cm

MTN15008 Bathroom shelf-small 81.6x61x36.6cm

MTN15011 Bathroom stool 157x40.8x42cm

MTN15001 Bathroom Cabinet-small 58.5x79.7x50. 7cm MTN15002 Mirror Cabinet-Small 50x70x14.4cm MTN15003 Bathroom Cabinet-middle 88.5x79.7x50.7cm MTN15004 Mirror Cabinet-Middle 81.7x70x14.4cm MTN15005 Bathroom Cabinet-large 118.5x79.7x50.7cm MTN15006 Mirror Cabinet-Large 100x70x14.4cm