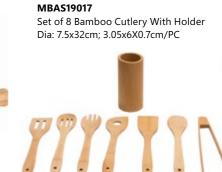

MBAS19008 Set of 6 Bamboo Mat 10x10x1cm

MBSR07 Bamboo Grinding Tool Ø12.5x10.6cm

MBAS19018 Set of 4 Bamboo Cutlery 3.05x6X0.7cm/PC

MBSR03 Bamboo Tissue Holder 14.8x10.1x14.8cm

MBSR04 Bamboo Utensil Holder 12x12x14cm