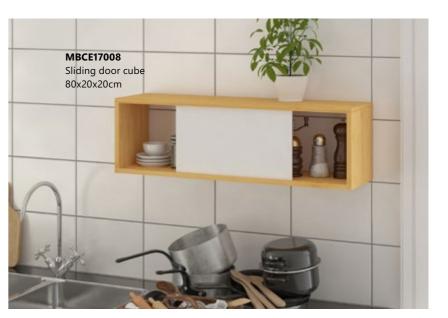

# Turn the 'Wasted Space' to your 'Great Wall'

MBWSM1803 Hollow Bamboo Shelf 80x23.5x3.8cm

MBWP17003 Bamboo Wall Shelf 30x30x17cm

MBWSM1604 Bamboo Tray 40x30x5.5cm

MBWSM1602 Bamboo Wall Shelf 30x19.5x12cm