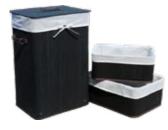

#### Folding Flat Packing Storage Basket

MBLS15059-1 Natural Color 52×32×63cm

**MBLS15059-2 Brown Color** 52×32×63cm

**MBLS15059-3 Black Color** 52×32×63cm

MBLS15034-1 Natural Color 40x30x60cm

MBLS15034-2 Brown Color 40x30x60cm