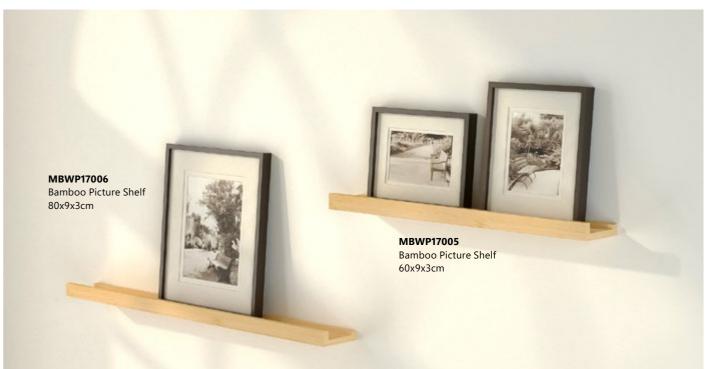

01-2 Solid Bamboo Cube 30x20x30cm

MBCE15001-3 Solid Bamboo Cube 35x20x35CM



MBCE17009-1 Solid Bamboo Cube 17x12x28cm

MBCE17009-2 Solid Bamboo Cube 20.6x12x32cm



MBCE15003

Frame Bamboo Cube 37x27x16cm



Frame Bamboo Cube 27x37x16cm



**MBCPM1601-1** Bamboo Cube 34.9x34.9x12.5cm



MBCPM1601-2 Bamboo Cube 41.1x80x14cm



#### **Bamboo Wall Shelves**

# Turn the 'Wasted Space' to your 'Great Wall'









MBWSM1803 Hollow Bamboo Shelf 80x23.5x3.8cm















MBWP17003 Bamboo Wall Shelf 30x30x17cm



MBWSM1604 Bamboo Tray 40x30x5.5cm



MBWSM1602 Bamboo Wall Shelf 30x19.5x12cm



MBWSM1603 Bamboo Wall Shelf 78x19.5x12cm



**MBWSM1601** Bamboo Wall Shelf with hanger 58.4x16.5x10cm



MBWSM1606 Bamboo Wall Shelf with hanger 40x10x11.5cm



MBWSM1605 Bamboo Photo Shelf 60x15x4cm





#### Bamboo Hallway

# Hellos and Goodbyes

With the right hallway furniture, you can create a well-organised space for finding what you need. Smoother entries and exits mean you can focus on the fun parts and devote extra minutes to sleep. Our new hallway collection has lots of storage and organisers to make the busiest times of the day a bit easier.







MBAC15015 Bamboo Hallway wall shelf 58.5x17x24.5cm



MBIWS1705 Triangle shelf 50x20x25cm



MBIWS1706 Triangle shelf 56x20x25cm



MBISS1700 Bamboo Rack 80x57x150cm









MBCSM1917 Bamboo Table Small: Dia40x45cm Big: Dia54x48.5cm





**MBIWS1708** Stackable Side Table 64x30x40cm



MBCSM1918 Smart Table - 2layers Round: Dia39.5x50.5cm



MBCSM1920

Size: Dia39.5x41cm

Smart Table



MBCSM1919 Smart table - 2layers Rectangle: 5