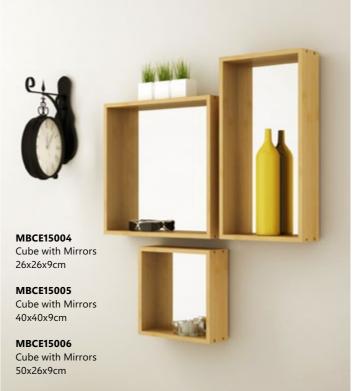

#### WPSMDF01-B

Photo Frame Shelf 80x9x3cm

22

WCMDF01 MDF Cube 32x11.7x38cm 26x11.7x34cm 23x11.7x30cm

MBCE16006M MDF Mirror Cube 50x26x9cm

MBCE16004M MDF Mirror Cube 26x26x9cm

MBCE16005M MDF Mirror Cube 40x40x9cm