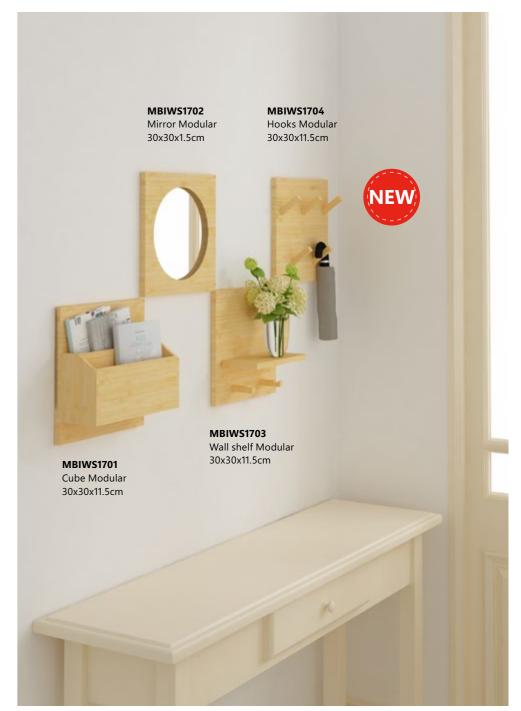

o Tray 40x30x5.5cm



MBWSM1602 Bamboo Wall Shelf 30x19.5x12cm



MBWSM1603 Bamboo Wall Shelf 78x19.5x12cm



**MBWSM1601** Bamboo Wall Shelf with hanger 58.4x16.5x10cm



MBWSM1606 Bamboo Wall Shelf with hanger 40x10x11.5cm



MBWSM1605 Bamboo Photo Shelf 60x15x4cm





#### Bamboo Hallway

# Hellos and Goodbyes

With the right hallway furniture, you can create a well-organised space for finding what you need. Smoother entries and exits mean you can focus on the fun parts and devote extra minutes to sleep. Our new hallway collection has lots of storage and organisers to make the busiest times of the day a bit easier.







MBAC15015 Bamboo Hallway wall shelf 58.5x17x24.5cm



MBIWS1705 Triangle shelf 50x20x25cm



MBIWS1706 Triangle shelf 56x20x25cm



MBISS1700 Bamboo Rack 80x57x150cm









MBCSM1917 Bamboo Table Small: Dia40x45cm Big: Dia54x48.5cm





**MBIWS1708** Stackable Side Table 64x30x40cm



MBCSM1918 Smart Table - 2layers Round: Dia39.5x50.5cm



MBCSM1920

Size: Dia39.5x41cm

Smart Table



MBCSM1919 Smart table - 2layers Rectangle: 50x35x50.5cm



MBCSM1921 Smart table - 3layers Round: Dia39.5x80cm



# Bamboo with MDF Right color that reflect your style

HOME is where we get to be surrounded by the things we love. New colored range is a great way to complement your existing home furnishings. They come in a range of styles, colours and materials that allow you to make it something personal you're happy to have in your house.





WSMDF04 MDF Shelf

MDF Shelf 100x23.5x3.8cm

#### WSMDF05

MDF Shelf 150x23.5x3.8cm



WSMDF06

MDF Shelf 60x15x4cm



#### WPS