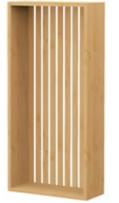

#### MBCE15007

Cube shelf 80x15x20cm

MBCE15001-1 Solid Bamboo Cube 25x20x25cm

MBCE15001-2 Solid Bamboo Cube 30x20x30cm

MBCE15001-3 Solid Bamboo Cube 35x20x35CM

MBCE17009-1 Solid Bamboo Cube 17x12x28cm

MBCE17009-2 Solid Bamboo Cube 20.6x12x32cm