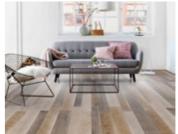

#### **Different Size**

| Length     | Width       | Thickness   |
|------------|-------------|-------------|
| 0.6 - 4.0m | 0.15 - 1.2m | 0.16 - 0.8m |

#### Different surface structure and color

Horizontal - Carbonized

Vertical - Carbonized

Horizontal - Light

**GEOBPH01** Horizontal 2Layers Thickness: 10mm

GEOBPH04

Horizontal-Vertical-Horizontal-

3Layers Thickness: 18mm

GEOBPH02 Horizontal acrossed 3Layers Thickness: 18mm

GEOBPH03 Horizontal acrossed 4Layers Thickness: 18mm

GEOBPH05 Horizontal-Vertical-Horizontal-3Layers Thickness: 27mm

GEOBPH06 Horizontal-Vertical-Horizontal-5Layers Thickness: 38mm

GEOBPV01 Vertical One Layer Thickness: 2mm

GEOBPV02 Vertical One Layer Thickness: 17mm

GEOBPV03 Vertical One Layer Thickness: 20mm

# Bamboo Tabletops Custom-made or Ready to take home VERTICAL

**GEOBPV04** Vertical 2Layers Thickness: 40mm

**GEOBPV05** Vertical 3Layers Thickness: 27mm

**GEOBPV06** Vertical 3Layers Thickness: 38mm

# **MOLLOW**

**GEOBPV08** Hollow Bamboo Tabletop 150x60x3cm

**GEOBPV09** Hollow Bamboo Tabletop 60x60x3cm