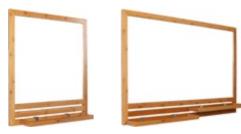

abinet-Large 100x70x14.4cm



MTN15019-1 Bamboo Cabinet-Small MTN15018-1 Mirror Cabinet-Small 60x49x85cm

60x12.4x60.2cm



Middle 100x49x85cm



140x49x85cm

60x12.4x60.2cm



MTN15020 Bamboo Cube 79x21.8x30cm

MTN15021 Seat 39x29.4x44cm



MTN15022 Shlef 70x35x81.5cm



MTN15013-2 Bamboo Hanger 2.2x4.5x9cm



MTN15013-1 Bamboo Hanger 51x4.5x9cm



1. MTN15012 Bamboo Container 20x10x5cm **2. MTN15015** Bamboo Container 20x10x5cm 3. MTN15016 Bamboo Container 5x16x5cm 4. MTN15017 Bamboo Container 8x7x8cm

## Yvon-Design

Yvon bamboo sanitary series has been designed under 'Simple with Function' design concept. Assembly module make this furniture can suitable for any size bathroom. Ingenious design of the gap in side plate let the hanger fit in perfectly and add more storage way for users.



MFR15008

100x66x2cm

#### MFR15007

Solid bamboo mirror small 60x66x2cm



#### MFR15004

Solid bamboo rack 60x20x100cm





MFR15006 Solid bamboo shelf 41x35x185cm



#### MFR15001

Solid bamboo basin rack small 60x50x85cm

#### MFR15002

Solid bamboo basin rack big 100x50x85cm



Solid bamboo basin rack extra big 140x50x85cm