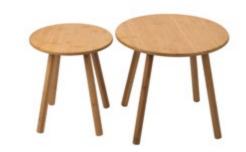

MBAC15015 Bamboo Hallway wall shelf 58.5x17x24.5cm

MBIWS1705 Triangle shelf 50x20x25cm

MBIWS1706 Triangle shelf 56x20x25cm

MBISS1700 Bamboo Rack 80x57x150cm

MBCSM1917 Bamboo Table Small: Dia40x45cm Big: Dia54x48.5cm