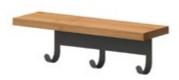

# Turn the 'Wasted Space' to your 'Great Wall'

MBWSM1803 Hollow Bamboo Shelf 80x23.5x3.8cm

MBWP17003 Bamboo Wall Shelf 30x30x17cm

MBWSM1604 Bamboo Tray 40x30x5.5cm

MBWSM1602 Bamboo Wall Shelf 30x19.5x12cm

MBWSM1603 Bamboo Wall Shelf 78x19.5x12cm

**MBWSM1601** Bamboo Wall Shelf with hanger 58.4x16.5x10cm

MBWSM1606 Bamboo Wall Shelf with hanger 40x10x11.5cm

MBWSM1605 Bamboo Photo Shelf 60x15x4cm