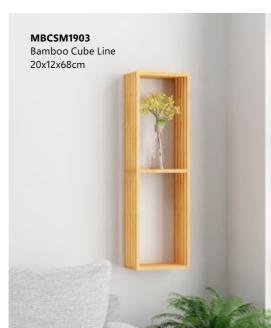

Own Lab and QC team inspection and also



#### Design

Our exclusive simple are great way to

Certificates



#### **Service**

Our exclusive simple are great way to

## Packing



Hang Tag



Shrink with Barcode



Color Label



Color Box





Mail Box



Customlized

### **Bamboo Products Production Process**



#### Our Lab

We promise all our goods shipped under strict tests and inspections.

- Raw material inspection
- Sample Test
- Fist article inspection
- Spot Check
- Process inspection
- Pre-Shipping inspection
- Shippment Superivse

We work with worldwide testing lab to make sure our products meet your requirements.

# SGS















MBCSM1901S

Bamboo Cube Line Set 17x30x12cm 39x30x12cm 60x30x12cm



MBCSM1902S

Bamboo Cube Line Set 30x30x12cm 23x23x12cm 26.5x26.5x12cm







MBCSM1905

Bamboo Cube Line 50x15x30cm

2020

# New Design



MBCSM1904S

Bamboo Cube Line Set 12x17x28cm, 12x20.6x32cm







Design your own Cube Shelf







MBCSMF1901W 35x35x25cm MBCSMF1902W 35x35x35cm



MBCSMF1903G 35x35x25cm MBCSMF1904G 35x35x35cm



MBCSMF1905P 35x35x25cm MBCSMF1906P 35x35x35cm



MBCSMF1907B 35x35x25cm MBCSMF1908B 35x35x35cm

04





MBCSM1909 L Bamboo shelf 25x25x15cm



MBCSM1908 Bamboo with metal shelf 45.5x18x5.5cm





MBCSM1916 Bamboo shelf 60x18x10cm



MBCSM1906 Bamboo shelf with bracket 60x18x16.5cm





MBCSM1914 Bamboo with metal hanger 60x18x12cm



MBCSM1912 Bamboo shelf with metal hanger 40x12x10cm



MBCSM1907 Bamboo shelf with metal hanger 40x12x10cm



MBCSM1911 Bamboo with 3 metal hangers 40x4x9cm





#### MBCE17001

Cube in house 32x12x3