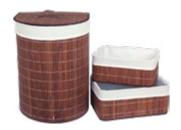

MBLS15034-3 Black Color 40x30x60cm

MBLS15010-1 Natural Color 35x35x58 cm

MBLS15010-2 Brown Color 35x35x58cm

MBLS15010-3 Black Color 35x35x58cm

**MBLS15012** Bamboo Basket S: 33x23x14cm M: 38x28x16cm L: 38x29x50cm

**MBLS15015** Bamboo Basket S: 33x23x14cm M: 38x28x16cm L: 40x30x60cm

**MBLS15016** Bamboo Basket S: 33x23x14cm M: 38x28x16cm L: 35x35x50cm

**MBLS17001-1** Set of 3 Bamboo Basket S: 30x20x12cm M: 33x23x14cm L: 38x28x16cm