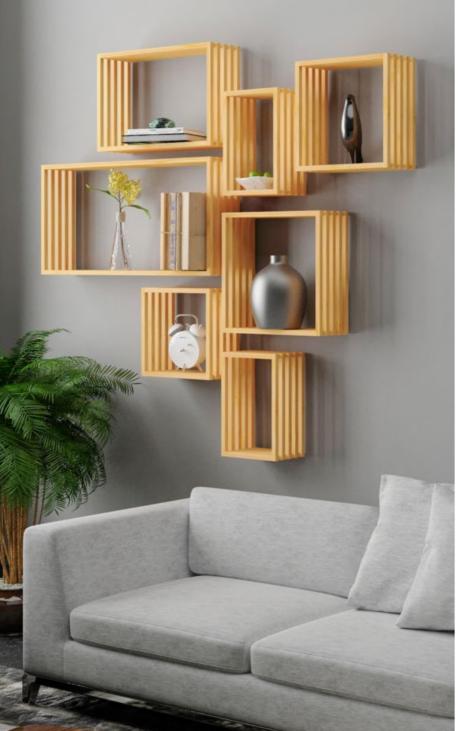

#### **Bamboo Wall Shelves**

# Turn the 'Wasted Space' to your 'Great Wall'

MBWSM1803 Hollow Bamboo Shelf 80x23.5x3.8cm

MBWP17003 Bamboo Wall Shelf 30x30x17cm

MBWSM1604 Bamboo Tray 40x30x5.5cm

MBWSM1602 Bamboo Wall Shelf 30x19.5x12cm