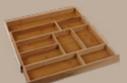

#### **Bamboo Organizers**

# Goodbye, Junk drawers

A great kitchen is one that solves those everyday problems, like how to fit loads of stuff into a small space and how to find it again easily. Kitchen interior fittings are a great way to get the most out of your kitchen.

MBOG15003 Bamboo Organiser 15.2x30.5x5.2cm

MBOG15004 Bamboo Organiser 29x17.5x3.8cm

MBOG15005 Bamboo Organiser 29 x10x4.5cm

MBOG15006

36x27x5cm

Bamboo Organiser

MBOG15001 Bamboo Organiser 7.6x30.5x5.2cm

Not just beautiful decoration, the bamboo organizers help to keep things in order in the kitchen. no matter how big or small your drawer is, our bamboo organizer can always fit in.