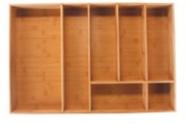

#### **Bamboo Organizers**

# Goodbye, Junk drawers

A great kitchen is one that solves those everyday problems, like how to fit loads of stuff into a small space and how to find it again easily. Kitchen interior fittings are a great way to get the most out of your kitchen.

MBOG15010 Bamboo Organiser 29.5-50.5x37x4.8cm

MBOG15009 Bamboo Organiser 45.8×28.5-42×4.2cm

MBOG15014

Bamboo Organiser 42-79.7x46x4.5cm

MBOG15002 Bamboo Organiser 15.2x15.2x5.2cm

MBOG15007 Bamboo Organiser 33-57x46x6.5cm

MBOG15003 Bamboo Organiser 15.2x30.5x5.2cm

MBOG15004 Bamboo Organiser 29x17.5x3.8cm

MBOG15005 Bamboo Organiser 29 x10x4.5cm

MBOG15006

36x27x5cm

Bamboo Organiser

MBOG15001 Bamboo Organiser 7.6x30.5x5.2cm

Not just beautiful decoration, the bamboo organizers help to keep things in order in the kitchen. no matter how big or small your drawer is, our bamboo organizer can always fit in.