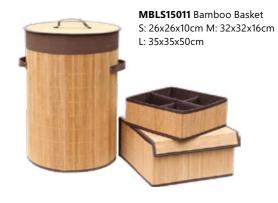

ny space of the wall and table to bring more space to your bathroom. Turning the tiniest room in your home into a true stunner.



MBAC17001 Set of 4 bathroom accessory 22x8.5x11.3CM



MBAC15010 Bamboo Towel Rack 50x14.5x16.5CM



Bamboo Towel Shelf 38x24x40cm



MBAC15018 Bamboo Towel Rack 42x24x82cm



MBAC17001 Bamboo Towel Shelf 60x24x11.5cm



#### 2. MBICH1601

Bamboo Bathroom Wall Shelf 150x45x28.8cm



#### Folding Flat Packing Storage Basket

MBLS15059-1 Natural Color 52×32×63cm

**MBLS15059-2 Brown Color** 52×32×63cm

**MBLS15059-3 Black Color** 52×32×63cm



MBLS15034-1 Natural Color 40x30x60cm

MBLS15034-2 Brown Color 40x30x60cm

MBLS15034-3 Black Color 40x30x60cm

MBLS15010-1 Natural Color 35x35x58 cm

MBLS15010-2 Brown Color 35x35x58cm

MBLS15010-3 Black Color 35x35x58cm









**MBLS15012** Bamboo Basket S: 33x23x14cm M: 38x28x16cm L: 38x29x50cm



**MBLS15015** Bamboo Basket S: 33x23x14cm M: 38x28x16cm L: 40x30x60cm



**MBLS15016** Bamboo Basket S: 33x23x14cm M: 38x28x16cm L: 35x35x50cm



**MBLS17001-1** Set of 3 Bamboo Basket S: 30x20x12cm M: 33x23x14cm L: 38x28x16cm



**MBLS17001-2** Set of 3 Bamboo Basket S: 30x20x12cm M: 33x23x14cm L: 38x28x16cm



**MBLS15028-1 Natural Color** Bamboo Basket 60x35x35cm



MBLS15028-2 Black Color Bamboo Basket 60x35x35cm

#### MBLS15050 Bamboo Basket 31x31x20cm

ket Bamboo Basket 31x31x20cm

#### MBLS15032

Bamboo Basket 37x30x20cm

#### MBLS15044

MBLS15051

Bamboo Basket 31x31x31cm

MBLSB0106









#### MBLS15045

Bamboo Basket PP tube basket 36x28x19cm 38x33x13cm

#### MBLSB017

PP tube basket 38x33x25cm