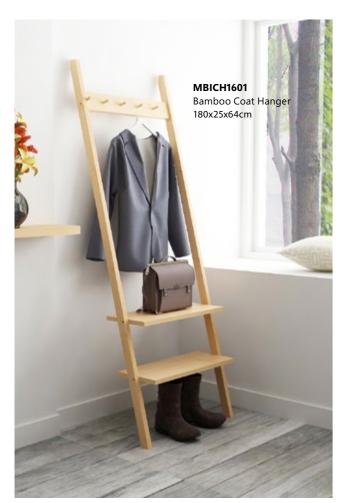

# Turn the 'Wasted Space' to your 'Great Wall'









MBWSM1803 Hollow Bamboo Shelf 80x23.5x3.8cm















MBWP17003 Bamboo Wall Shelf 30x30x17cm



MBWSM1604 Bamboo Tray 40x30x5.5cm



MBWSM1602 Bamboo Wall Shelf 30x19.5x12cm



MBWSM1603 Bamboo Wall Shelf 78x19.5x12cm



**MBWSM1601** Bamboo Wall Shelf with hanger 58.4x16.5x10cm



MBWSM1606 Bamboo Wall Shelf with hanger 40x10x11.5cm



MBWSM1605 Bamboo Photo Shelf 60x15x4cm





#### Bamboo Hallway

# Hellos and Goodbyes

With the right hallway furniture, you can create a well-organised space for finding what you need. Smoother entries and exits mean you can focus on the fun parts and devote extra minutes to sleep. Our new hallway collection has lots of storage and organisers to make the busiest times of the day a bit easier.







MBAC15015 Bamboo Hallway wall shelf 58.5x17x24.5cm



MBIWS1705 Triangle shelf 50x20x25cm



MBIWS1706 Triangle shelf 56x20x25cm



MBISS1700 Bamboo Rack 80x57x150cm









MBCSM1917 Bamboo Table Small: Dia40x45cm Big: Dia54x48.5cm





**MBIWS1708** Stackable Side Table 64x30x40cm



MBCSM1918 Smart Table - 2layers Round: Dia39.5x50.5cm



MBCSM1920

Size: Dia39.5x41cm

Smart Table



MBCSM1919 Smart table - 2layers Rectangle: 50x35x50.5cm



MBCSM1921 Smart table - 3layers Round: Dia39.5x80cm



# Bamboo with MDF Right color that reflect your style

HOME is where we get to be surrounded by the things we love. New colored range is a great way to complement your existing home furnishings. They come in a range of styles, colours and materials that allow you to make it something pers