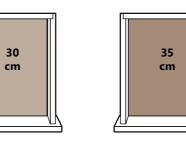

Drawer 40 cm

Drawer 80 cm Drawer 45 cm

Drawer 90 cm

Drawer 120 cm

TNABT1 Bamboo Organiser 30x46x6.4cm

TNABT2 Bamboo Organiser 35x46x6.4cm

TNABT3 Bamboo Organiser 50x46x6.4cm

TNABT4 Bamboo Organiser 70x46x6.4cm