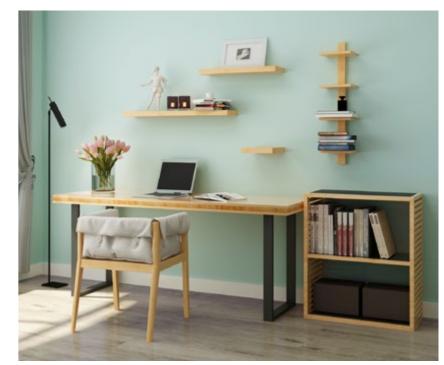

#### **Bamboo Wall Shelves**

# Turn the 'Wasted Space' to your 'Great Wall'

MBWSM1803 Hollow Bamboo Shelf 80x23.5x3.8cm

MBWP17003 Bamboo Wall Shelf 30x30x17cm

MBWSM1604 Bamboo Tray 40x30x5.5cm

MBWSM1602 Bamboo Wall Shelf 30x19.5x12cm

MBWSM1603 Bamboo Wall Shelf 78x19.5x12cm

**MBWSM1601** Bamboo Wall Shelf with hanger 58.4x16.5x10cm

MBWSM1606 Bamboo Wall Shelf with hanger 40x10x11.5cm

MBWSM1605 Bamboo Photo Shelf 60x15x4cm