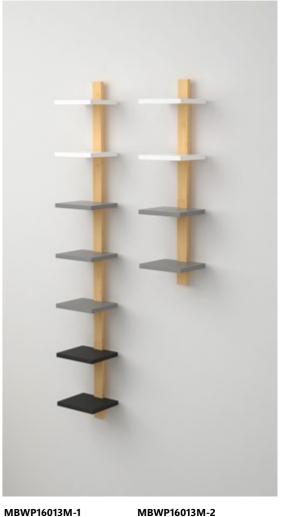

 25x20x25cm
 30x20x30cm

MBCE15001-3 Double color Cube 35x20x35CM

MBCSM1601M Photo frame cube 26x26x12cm 30x30x12cm 33x33x12cm

 MBWP16013M-1
 ME

 MDF Wall Shelf
 MD

 82x20.3x21.6cm
 149

MBWP16013M-2 MDF Wall Shelf 149.8x20.3x21.6cm