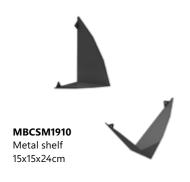

MBAC15015 Bamboo Hallway wall shelf 58.5x17x24.5cm

MBIWS1705 Triangle shelf 50x20x25cm

MBIWS1706 Triangle shelf 56x20x25cm

MBISS1700 Bamboo Rack 80x57x150cm

MBCSM1917 Bamboo Table Small: Dia40x45cm Big: Dia54x48.5cm