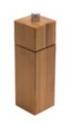

MBAS19026 Bamboo Holder 33x11.6x20.5cm

MBSR08 Bamboo Pepper Mill Ø5.4x21.7cm

MBAS19020 Bamboo Pepper Mill L: Dia5x26cm M: Dia5x21cm S: Dia5x16cm

MBAS19021 Bamboo Pepper Mill 5x5x16cm

MBAS19022 Bamboo Soap Dispenser Square: 7x7x15cm Round: Dia7x15cm