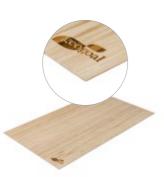

#### **Bamboo Cutting Boards**

Prepare your favorite meals in a fun and safe way

Stylish and versatile chopping board range makes a great addition to your kitchen. Bamboo is a hygienic choice thanks to its anti-bacterial properties.

#### GBSCB18005

Bamboo Cutting Board 30x20x1cm

40x40x5.5cm

**GBSCB18001**Bamboo Cutting Board 45x34.5x5cm

**GBSCB18002**Bamboo Cutting Board 46x30.5x1.9cm

GBSCB18003 Bamboo Cutting Board 32.5x24.5x1.8cm

GBSCB18004 Bamboo Cutting Board 30x20x1.6cm