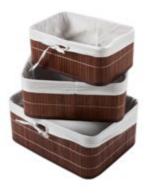

#### Folding Flat Packing Storage Basket

MBLS15059-1 Natural Color 52×32×63cm

**MBLS15059-2 Brown Color** 52×32×63cm

**MBLS15059-3 Black Color** 52×32×63cm

MBLS15034-1 Natural Color 40x30x60cm

MBLS15034-2 Brown Color 40x30x60cm