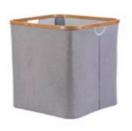

#### Folding Flat Packing Storage Basket

MBLS15059-1 Natural Color 52×32×63cm

**MBLS15059-2 Brown Color** 52×32×63cm

**MBLS15059-3 Black Color** 52×32×63cm

MBLS15034-1 Natural Color 40x30x60cm

MBLS15034-2 Brown Color 40x30x60cm