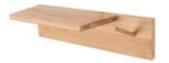

#### WPSMDF01-W

Photo Frame Shelf 60x90x3cm

#### WPSMDF01-B

Photo Frame Shelf 80x9x3cm

22

WCMDF01 MDF Cube 32x11.7x38cm 26x11.7x34cm 23x11.7x30cm

MBCE16006M MDF Mirror Cube 50x26x9cm

MBCE16004M MDF Mirror Cube 26x26x9cm

MBCE16005M MDF Mirror Cube 40x40x9cm