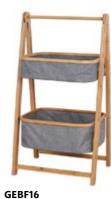

GEBF11 Bamboo Basket 40x40x62cm

GEBF03 Bamboo Basket 38x38x41cm

GEBF04 Bamboo Basket 36x36x31cm

GEBF05 Bamboo Basket 38x38x65cm

GEBF10 Bamboo Basket 64x33x73.5cm

Bamboo Basket 44x33x96cm

GEBF14 Bamboo Basket 45x33x108cm