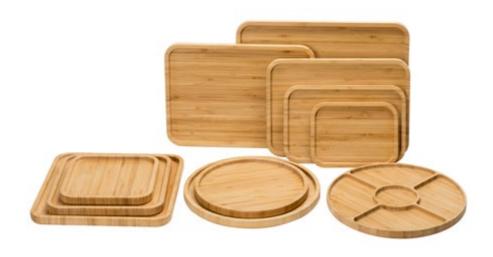

#### **Bamboo Cutting Boards**

Prepare your favorite meals in a fun and safe way

Stylish and versatile chopping board range makes a great addition to your kitchen. Bamboo is a hygienic choice thanks to its anti-bacterial properties.