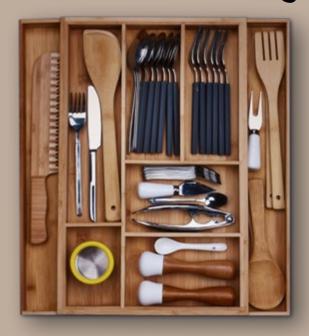

# Keep your kitchenware be organized

The bamboo kitchen range includes stylish and versatile kitchen accessories like trays, boxes, organizers and cutlery. Variety of products for different usage. Thanks to its anti-bacterial properties, robust bamboo makes it perfect material for kitchen.

MBAS19008 Set of 6 Bamboo Mat 10x10x1cm

MBSR07 Bamboo Grinding Tool Ø12.5x10.6cm

MBAS19018 Set of 4 Bamboo Cutlery 3.05x6X0.7cm/PC

MBSR03 Bamboo Tissue Holder 14.8x10.1x14.8cm

MBSR04 Bamboo Utensil Holder 12x12x14cm