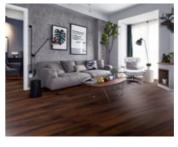

#### TNDLBDU02

Solid Strand Woven Bamboo Flooring, serration with black color 12x125x915 mm

#### TNDLBDU04

Solid Strand Woven Bamboo Flooring, carbonized color 12x125x915 mm

#### TNDLBDU03

Solid Strand Woven Bamboo Flooring, carbonized with black color 12x125x915 mm

#### TNDLBDU05

Solid Strand Woven Bamboo Flooring, natural color 12x125x915 mm