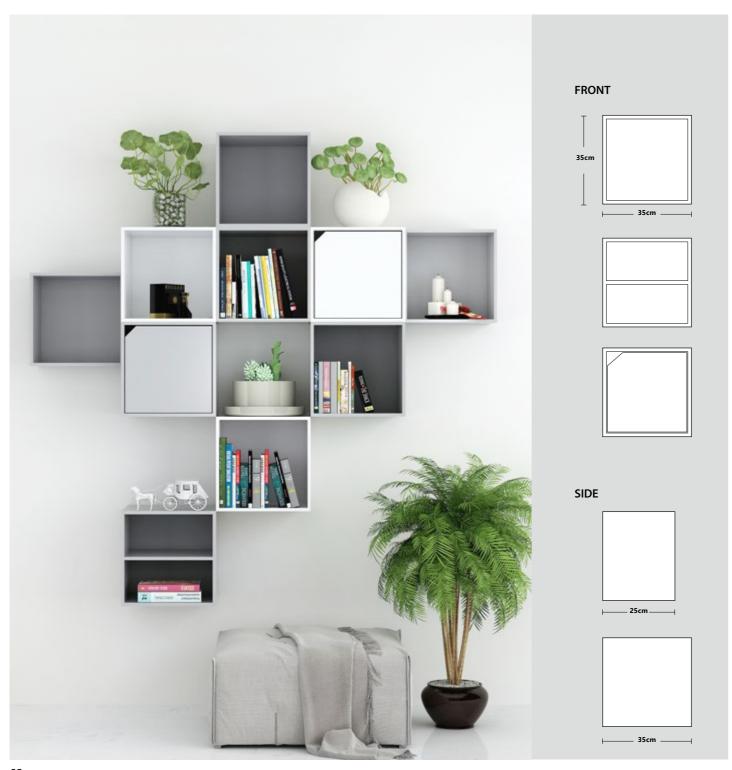

# New Design

MBCSM1904S

Bamboo Cube Line Set 12x17x28cm, 12x20.6x32cm

Design your own Cube Shelf

MBCSMF1901W 35x35x25cm MBCSMF1902W 35x35x35cm

MBCSMF1903G 35x35x25cm MBCSMF1904G 35x35x35cm

MBCSMF1905P 35x35x25cm MBCSMF1906P 35x35x35cm