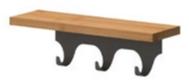

# Turn the 'Wasted Space' to your 'Great Wall'

MBWSM1803 Hollow Bamboo Shelf 80x23.5x3.8cm

MBWP17003 Bamboo Wall Shelf 30x30x17cm

MBWSM1604 Bamboo Tray 40x30x5.5cm

MBWSM1602 Bamboo Wall Shelf 30x19.5x12cm

MBWSM1603 Bamboo Wall Shelf 78x19.5x12cm

**MBWSM1601** Bamboo Wall Shelf with hanger 58.4x16.5x10cm

MBWSM1606 Bamboo Wall Shelf with hanger 40x10x11.5cm

MBWSM1605 Bamboo Photo Shelf 60x15x4cm