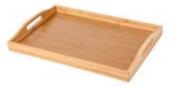

# Turn the 'Wasted Space' to your 'Great Wall'

MBWSM1803 Hollow Bamboo Shelf 80x23.5x3.8cm

MBWP17003 Bamboo Wall Shelf 30x30x17cm

MBWSM1604 Bamboo Tray 40x30x5.5cm

MBWSM1602 Bamboo Wall Shelf 30x19.5x12cm