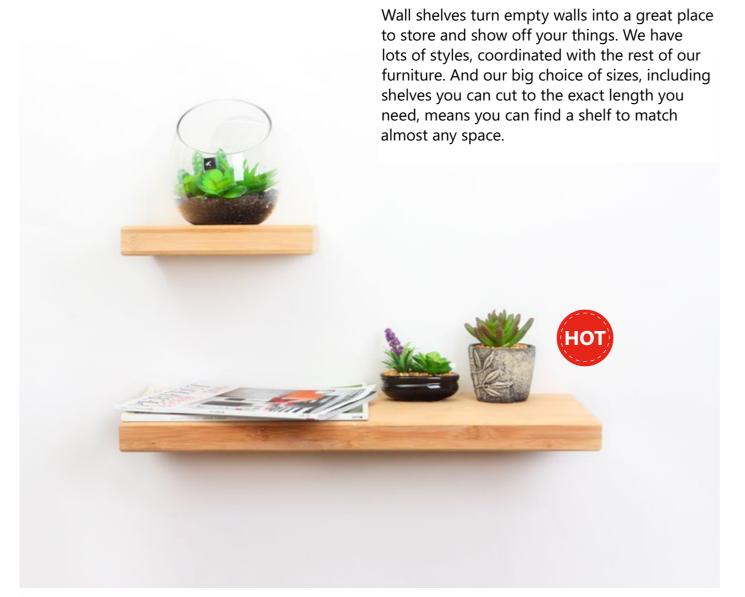

#### **Bamboo Wall Shelves**

# Turn the 'Wasted Space' to your 'Great Wall'

MBWSM1803 Hollow Bamboo Shelf 80x23.5x3.8cm

MBWP17003 Bamboo Wall Shelf 30x30x17cm

MBWSM1604 Bamboo Tray 40x30x5.5cm

MBWSM1602 Bamboo Wall Shelf 30x19.5x12cm