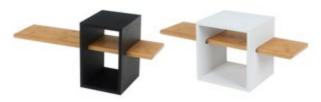

# New Design

MBCSM1904S

Bamboo Cube Line Set 12x17x28cm, 12x20.6x32cm

Design your own Cube Shelf

MBCSMF1901W 35x35x25cm MBCSMF1902W 35x35x35cm

MBCSMF1903G 35x35x25cm MBCSMF1904G 35x35x35cm

MBCSMF1905P 35x35x25cm MBCSMF1906P 35x35x35cm