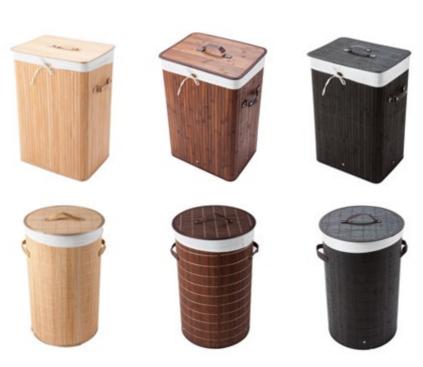

#### Folding Flat Packing Storage Basket

MBLS15059-1 Natural Color 52×32×63cm

**MBLS15059-2 Brown Color** 52×32×63cm

**MBLS15059-3 Black Color** 52×32×63cm

MBLS15034-1 Natural Color 40x30x60cm

MBLS15034-2 Brown Color 40x30x60cm

MBLS15034-3 Black Color 40x30x60cm

MBLS15010-1 Natural Color 35x35x58 cm

MBLS15010-2 Brown Color 35x35x58cm

MBLS15010-3 Black Color 35x35x58cm

**MBLS15012** Bamboo Basket S: 33x23x14cm M: 38x28x16cm L: 38x29x50cm

**MBLS15015** Bamboo Basket S: 33x23x14cm M: 38x28x16cm L: 40x30x60cm

**MBLS15016** Bamboo Basket S: 33x23x14cm M: 38x28x16cm L: 35x35x50cm

**MBLS17001-1** Set of 3 Bamboo Basket S: 30x20x12cm M: 33x23x14cm L: 38x28x16cm

**MBLS17001-2** Set of 3 Bamboo Basket S: 30x20x12cm M: 33x23x14cm L: 38x28x16cm

**MBLS15028-1 Natural Color** Bamboo Basket 60x35x35cm

MBLS15028-2 Black Color Bamboo Basket 60x35x35cm