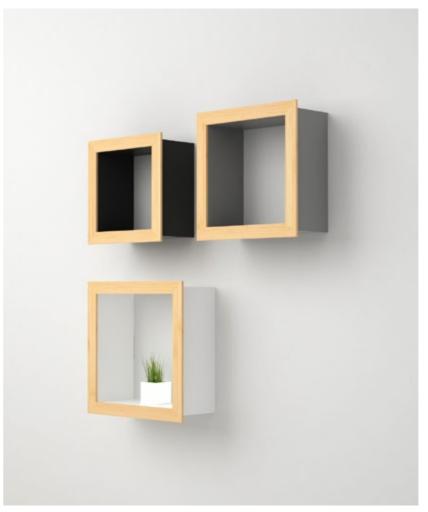

MBCE15003

Frame Bamboo Cube 37x27x16cm

Frame Bamboo Cube 27x37x16cm

**MBCPM1601-1** Bamboo Cube 34.9x34.9x12.5cm

MBCPM1601-2 Bamboo Cube 41.1x80x14cm